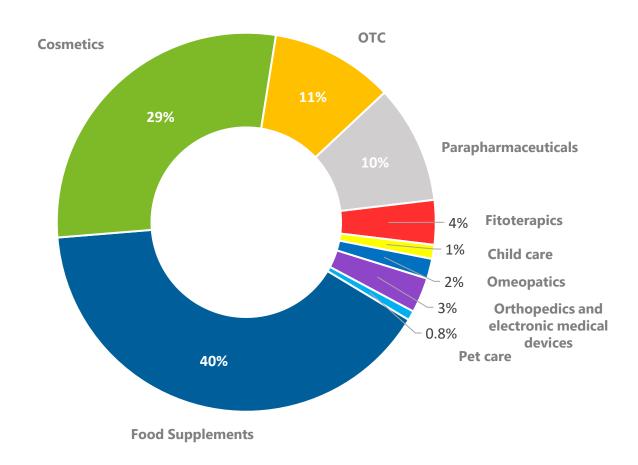

# 2019

**E-commerce Market in Italy** 

€ 31.6 bn (+15%) E-commerce Market Value

**€18.1 m (+21%)** of purchases represented by Products

**7.3%** Penetration rate

Personal Care & Otc Market in Italy

€ 10.8 bn Personal Care & OTC Market Value

€ 240 m Personal Care & OTC Online Market

**2.2%** Penetration rate

**Beauty & Professional Market** 

€ 10.9 bn Beauty & Professional Market Value

€ 470 m (+22% YoY) Online Beauty & Professional Market

**4.3%** Penetration rate