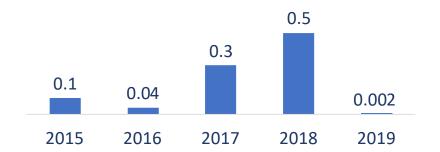

# **2019 RESULTS' STRONG IMPROVEMENT**

Stellar Revenue Growth mainly driven by the expansion of online sales (+87.7% CAGR) and the New Openings of brick & mortar stores (+32.1% CAGR)

**Net Profit (€/m)** 

# **PROFIT & LOSS STATEMENT**

| €/000                             | 2019   | 2018   | YoY %  | Difference |
|-----------------------------------|--------|--------|--------|------------|
| Sales Revenues                    | 37,532 | 24,779 | 51%    | 12,753     |
| Change in Inventories             | 3,868  | 3,074  | 26%    | 794        |
| Value of Production               | 41,400 | 27,853 | 49%    | 13,547     |
| Materials used                    | 29,039 | 19,012 | 53%    | 10,027     |
| Costs of services                 | 9,439  | 6,820  | 38%    | 2,619      |
| Other operating costs             | 106    | 250    | (58%)  | (144)      |
| <b>Total Operating Costs</b>      | 38,584 | 26,082 | 48%    | 12,502     |
| Labour costs                      | 1,844  | 1,152  | 60%    | 692        |
| EBITDA                            | 972    | 619    | 57%    | 353        |
| Depreciation and amortisation     | 970    | 145    | 569%   | 825        |
| EBIT                              | 2      | 474    | (100%) | (472)      |
| Financial revenues (expenses)     | (86)   | (93)   | (8%)   | 7          |
| Extraordinary revenues (expenses) | 40     | (9)    | n.m.   | 49         |
| EBT                               | (44)   | 372    | (112%) | (416)      |
| Income taxes                      | (20)   | (108)  | (81%)  | 88         |
| Net profit                        | (64)   | 264    | (124%) | (328)      |