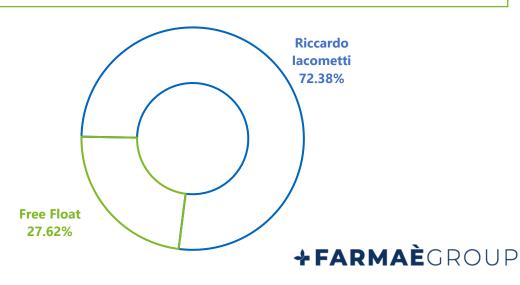

#### **SHAREHOLDERS**

#### **STOCK FIGURES**

Market

| Outstanding shares      | 5,734,000         | Market                                                                                                                                                                                                                                                                                                                                                                                                                                                                                                                                                                                                                                                                                                                                                                                                                                                                                                                                                                                                                                                                                                                                                                                                                                                                                                                                                                                                                                                                                                                                                                                                                                                                                                                                                                                                                                                                                                                                                                                                                                                                                                                         | Alivi Italia  |  |
|-------------------------|-------------------|--------------------------------------------------------------------------------------------------------------------------------------------------------------------------------------------------------------------------------------------------------------------------------------------------------------------------------------------------------------------------------------------------------------------------------------------------------------------------------------------------------------------------------------------------------------------------------------------------------------------------------------------------------------------------------------------------------------------------------------------------------------------------------------------------------------------------------------------------------------------------------------------------------------------------------------------------------------------------------------------------------------------------------------------------------------------------------------------------------------------------------------------------------------------------------------------------------------------------------------------------------------------------------------------------------------------------------------------------------------------------------------------------------------------------------------------------------------------------------------------------------------------------------------------------------------------------------------------------------------------------------------------------------------------------------------------------------------------------------------------------------------------------------------------------------------------------------------------------------------------------------------------------------------------------------------------------------------------------------------------------------------------------------------------------------------------------------------------------------------------------------|---------------|--|
| post-IPO                |                   | Free Float                                                                                                                                                                                                                                                                                                                                                                                                                                                                                                                                                                                                                                                                                                                                                                                                                                                                                                                                                                                                                                                                                                                                                                                                                                                                                                                                                                                                                                                                                                                                                                                                                                                                                                                                                                                                                                                                                                                                                                                                                                                                                                                     | 27.62%        |  |
| Date IPO                | July 29, 2019     | Market Cap (23/07/2020)                                                                                                                                                                                                                                                                                                                                                                                                                                                                                                                                                                                                                                                                                                                                                                                                                                                                                                                                                                                                                                                                                                                                                                                                                                                                                                                                                                                                                                                                                                                                                                                                                                                                                                                                                                                                                                                                                                                                                                                                                                                                                                        | € 59.9m       |  |
| Issue Price (€)         | € 7.50            | Share Price (23/07/2020)                                                                                                                                                                                                                                                                                                                                                                                                                                                                                                                                                                                                                                                                                                                                                                                                                                                                                                                                                                                                                                                                                                                                                                                                                                                                                                                                                                                                                                                                                                                                                                                                                                                                                                                                                                                                                                                                                                                                                                                                                                                                                                       | € 10.45       |  |
| 150,0                   |                   |                                                                                                                                                                                                                                                                                                                                                                                                                                                                                                                                                                                                                                                                                                                                                                                                                                                                                                                                                                                                                                                                                                                                                                                                                                                                                                                                                                                                                                                                                                                                                                                                                                                                                                                                                                                                                                                                                                                                                                                                                                                                                                                                |               |  |
| 140,0                   |                   |                                                                                                                                                                                                                                                                                                                                                                                                                                                                                                                                                                                                                                                                                                                                                                                                                                                                                                                                                                                                                                                                                                                                                                                                                                                                                                                                                                                                                                                                                                                                                                                                                                                                                                                                                                                                                                                                                                                                                                                                                                                                                                                                |               |  |
| 130,0                   |                   |                                                                                                                                                                                                                                                                                                                                                                                                                                                                                                                                                                                                                                                                                                                                                                                                                                                                                                                                                                                                                                                                                                                                                                                                                                                                                                                                                                                                                                                                                                                                                                                                                                                                                                                                                                                                                                                                                                                                                                                                                                                                                                                                | ·             |  |
| 120,0                   |                   |                                                                                                                                                                                                                                                                                                                                                                                                                                                                                                                                                                                                                                                                                                                                                                                                                                                                                                                                                                                                                                                                                                                                                                                                                                                                                                                                                                                                                                                                                                                                                                                                                                                                                                                                                                                                                                                                                                                                                                                                                                                                                                                                | <u> </u>      |  |
| 110,0                   |                   | 5m2-1                                                                                                                                                                                                                                                                                                                                                                                                                                                                                                                                                                                                                                                                                                                                                                                                                                                                                                                                                                                                                                                                                                                                                                                                                                                                                                                                                                                                                                                                                                                                                                                                                                                                                                                                                                                                                                                                                                                                                                                                                                                                                                                          | Live          |  |
| 100,0                   | WANT THE THE      | - was larger                                                                                                                                                                                                                                                                                                                                                                                                                                                                                                                                                                                                                                                                                                                                                                                                                                                                                                                                                                                                                                                                                                                                                                                                                                                                                                                                                                                                                                                                                                                                                                                                                                                                                                                                                                                                                                                                                                                                                                                                                                                                                                                   |               |  |
| 90,0                    |                   | ·····                                                                                                                                                                                                                                                                                                                                                                                                                                                                                                                                                                                                                                                                                                                                                                                                                                                                                                                                                                                                                                                                                                                                                                                                                                                                                                                                                                                                                                                                                                                                                                                                                                                                                                                                                                                                                                                                                                                                                                                                                                                                                                                          | \             |  |
| 80,0                    |                   | The state of the s |               |  |
| 70,0                    |                   | <del></del>                                                                                                                                                                                                                                                                                                                                                                                                                                                                                                                                                                                                                                                                                                                                                                                                                                                                                                                                                                                                                                                                                                                                                                                                                                                                                                                                                                                                                                                                                                                                                                                                                                                                                                                                                                                                                                                                                                                                                                                                                                                                                                                    |               |  |
| 60,0 29/07/2019 29/09/2 | 2019 29/11/2019 2 | 29/01/2020 29/03/2020 29/05/20                                                                                                                                                                                                                                                                                                                                                                                                                                                                                                                                                                                                                                                                                                                                                                                                                                                                                                                                                                                                                                                                                                                                                                                                                                                                                                                                                                                                                                                                                                                                                                                                                                                                                                                                                                                                                                                                                                                                                                                                                                                                                                 | 020 29/07/20: |  |
| 0                       | —FARMAÈ —FT       | SEMIB.MI ——ITAIM.MI                                                                                                                                                                                                                                                                                                                                                                                                                                                                                                                                                                                                                                                                                                                                                                                                                                                                                                                                                                                                                                                                                                                                                                                                                                                                                                                                                                                                                                                                                                                                                                                                                                                                                                                                                                                                                                                                                                                                                                                                                                                                                                            |               |  |