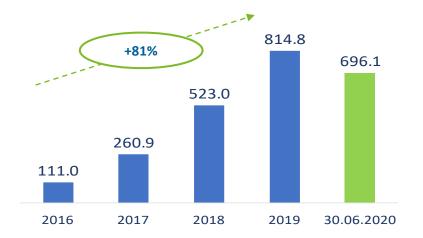

### **FARMAE'S GROWTH IN 1H 2020**

+104%

SITE VISITS

+73%
ACTIVE CLIENTS
(in 2Q)

+81%
ORDERS

+76%
REVENUES

**→FARMAÈ**GROUP

# **LEADER IN THE ONLINE PHARMA & PERSONAL CARE MARKET**

**Revenues +76%** 

from 1H 2019

250k

Active Clients as of June 2020

3.7m

Products sold as of June 2020

20.8m

# **AN EXPONENTIAL GROWTH**

Site Visits (m)

Orders (k)

Products Sold (m)

**Active Customers(k)** 

+ FARMAÈGROUP