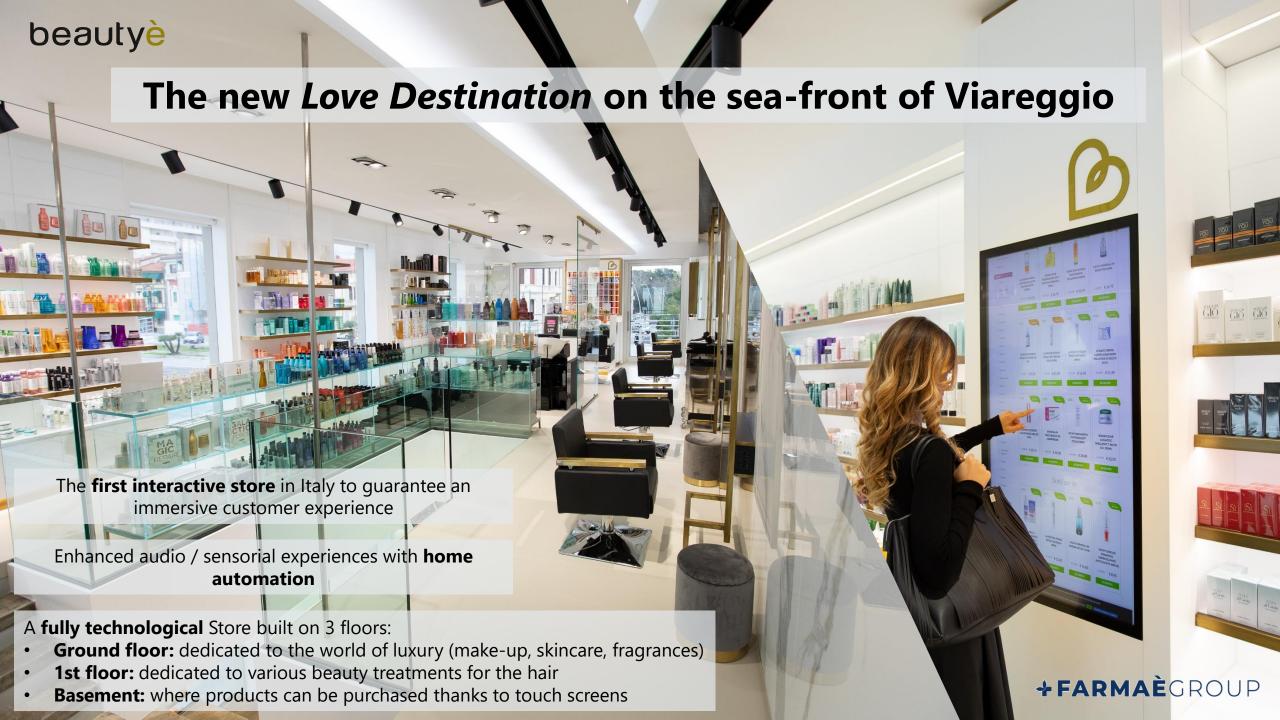

# beautyè

# A NEW CONCEPT FOR BEAUTY LUXURY & HAIR CARE PROFESSIONAL

- A new platform dedicated to the offer of Luxury and Professional Products
- Products' contents provided directly by the brands
- Brands' Look&Feel Replication

Launch of the new brand, platform and the first Beautyè store in Viareggio, six months in advance of planned date

Enlarge product offer Introduction of **new categories** (i.e professional hair products, luxury cosmetics, pet-food and accessories, other wellness products) to address attractive and complementary markets. From current 40K SKUs to expected 90K in 2022, thereof 20k of Beautyè