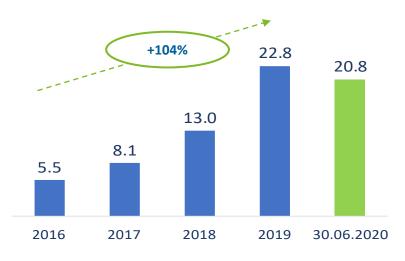

### **FARMAE'S GROWTH IN 1H 2020**

+104%

SITE VISITS

+73%
ACTIVE CLIENTS
(in 2Q)

+81%
ORDERS

+76%
REVENUES

**→FARMAÈ**GROUP

# **LEADER IN THE ONLINE PHARMA & PERSONAL CARE MARKET**

**Revenues +76%** 

from 1H 2019

250k

Active Clients as of June 2020

3.7m

Products sold as of June 2020

20.8m

Site visits as of June 2020

17.2m
Online Sales

**→FARMAÈ**GROUP

# **AN EXPONENTIAL GROWTH**

Site Visits (m)

Orders (k)

Products Sold (m)

**Active Customers(k)** 

+ FARMAÈGROUP