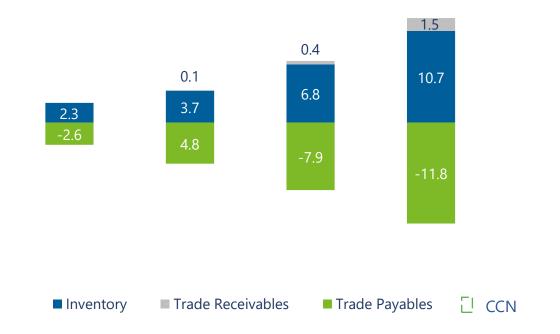

### Farmaè enjoys a structurally negative commercial working capital

| €/K                    | 12/31/2019 | 12/31/2018 |
|------------------------|------------|------------|
| Fixed Assets           | 7,506      | 3,900      |
| Net Working Capital    | 2,697      | -319       |
| Net Financial Position | 2,171      | -1,209     |
| Net Equity             | 12,187     | 2,246      |