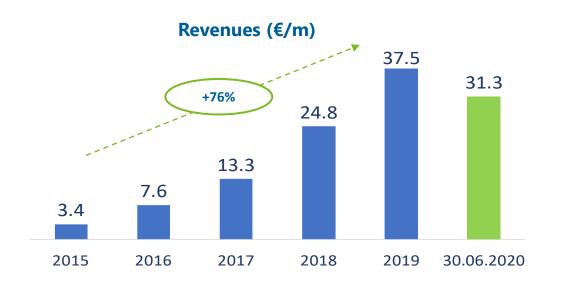

### **FARMAE'S GROWTH IN 1H 2020**

+104%

SITE VISITS

+73%
ACTIVE CLIENTS
(in 2Q)

+81%
ORDERS

+76%
REVENUES

**→FARMAÈ**GROUP

# **LEADER IN THE ONLINE PHARMA & PERSONAL CARE MARKET**

**Revenues +76%** 

from 1H 2019

250k

Active Clients as of June 2020

3.7m

Products sold as of June 2020

20.8m

# **2019 RESULTS' STRONG IMPROVEMENT**

Stellar Revenue Growth mainly driven by the expansion of online sales (+87.7% CAGR) and the New Openings of brick & mortar stores (+32.1% CAGR)

**Net Profit (€/m)** 

# **PROFIT & LOSS STATEMENT**

| €/000                             | 2019   | 2018   | YoY %  | Difference |
|-----------------------------------|--------|--------|--------|------------|
| Sales Revenues                    | 37,532 | 24,779 | 51%    | 12,753     |
| Change in Inventories             | 3,868  | 3,074  | 26%    | 794        |
| Value of Production               | 41,400 | 27,853 | 49%    | 13,547     |
| Materials used                    | 29,039 | 19,012 | 53%    | 10,027     |
| Costs of services                 | 9,439  | 6,820  | 38%    | 2,619      |
| Other operating costs             | 106    | 250    | (58%)  | (144)      |
| <b>Total Operating Costs</b>      | 38,584 | 26,082 | 48%    | 12,502     |
| Labour costs                      | 1,844  | 1,152  | 60%    | 692        |
| EBITDA                            | 972    | 619    | 57%    | 353        |
| Depreciation and amortisation     | 970    | 145    | 569%   | 825        |
| EBIT                              | 2      | 474    | (100%) | (472)      |
| Financial revenues (expenses)     | (86)   | (93)   | (8%)   | 7          |
| Extraordinary revenues (expenses) | 40     | (9)    | n.m.   | 49         |
| EBT                               | (44)   | 372    | (112%) | (416)      |
| Income taxes                      | (20)   | (108)  | (81%)  | 88         |
| Net profit                        | (64)   | 264    | (124%) | (328)      |

- Revenues up 51% driven by online
- Personnel costs increased by 60% due to headcount growth (+21, from 37 to 58)
- Positive EBITDA at €1 m, +57%
- Growth of amortisation for €0.8 m linked to additional €4.6m investments (thereof €1.5 m for the IPO) carried on in H2 2019
- Tax credit for IPO not yet accrued in 2019 results