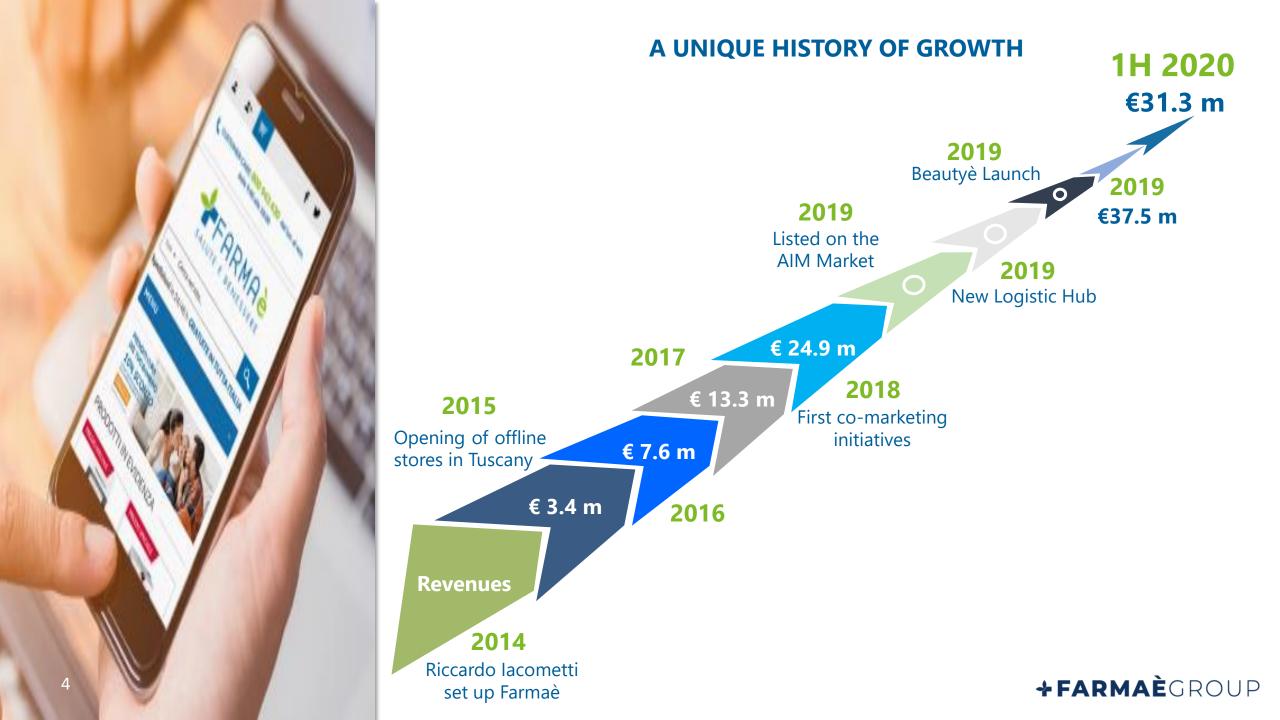

### **FARMAE'S GROWTH IN 1H 2020**

+104%

SITE VISITS

+73%
ACTIVE CLIENTS
(in 2Q)

+81%
ORDERS

+76%
REVENUES

**→FARMAÈ**GROUP

# **LEADER IN THE ONLINE PHARMA & PERSONAL CARE MARKET**

**Revenues +76%** 

from 1H 2019

250k

Active Clients as of June 2020

3.7m

Products sold as of June 2020

20.8m

Site visits as of June 2020

17.2m
Online Sales

**→FARMAÈ**GROUP