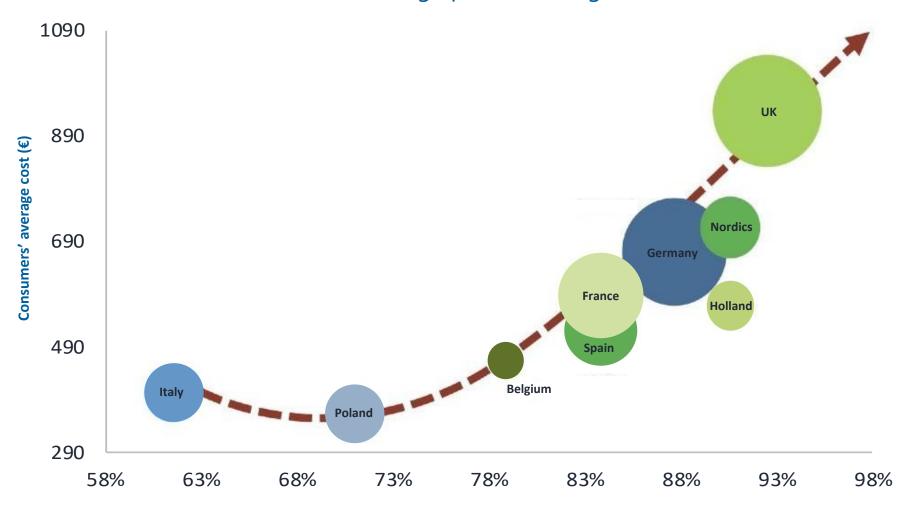

# **COMPARISON WITH THE EUROPEAN MARKET**

Italy is less developed in terms of E-Retail if compared with other European countries: large potential for growth

% Online Consumers (on tot. Population)