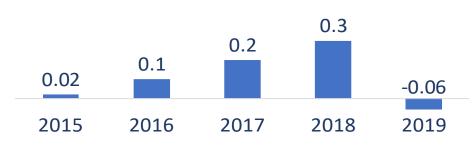

# **2019 RESULTS' STRONG IMPROVEMENT**

Stellar Revenue Growth mainly driven by the expansion of online sales (+87.7% CAGR) and the New Openings of brick & mortar stores (+32.1% CAGR)

**Net Profit (€/m)** 