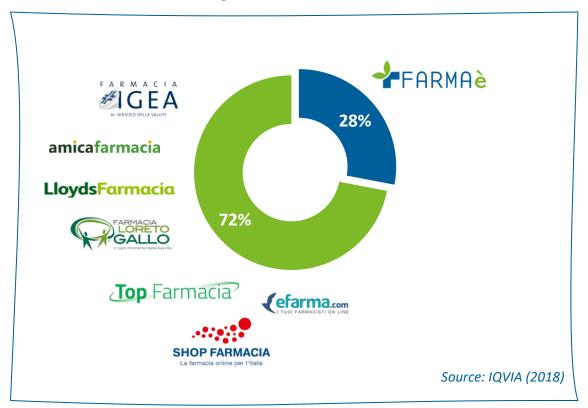

RCE MARKET IN ITALY**

# 2019



**E-commerce Market in Italy** 

€ 31.6 bn (+15%) E-commerce Market Value

**€18.1 m (+21%)** of purchases represented by Products

**7.3%** Penetration rate



Personal Care & Otc Market in Italy

€ 10.8 bn Personal Care & OTC Market Value

€ 240 m Personal Care & OTC Online Market

**2.2%** Penetration rate



**Beauty & Professional Market** 

€ 10.9 bn Beauty & Professional Market Value

€ 470 m (+22% YoY) Online Beauty & Professional Market

**4.3%** Penetration rate

# **COMPARISON WITH THE EUROPEAN MARKET**

Italy is less developed in terms of E-Retail if compared with other European countries: large potential for growth



% Online Consumers (on tot. Population)





# THE LEADERSHIP IN ONLINE PERSONAL CARE & OTC MARKET

# **Competitive Scenario**



# **Farmaè Partners**



































- Conversion Rate from 2.1% to around 4.0% in the last three years
- An efficient **Customer Care** service with 8 pharmacists and 3 operating units





# **UNPARALLELED OFFERING**

- ~ 40k SKUs\*
- 31% average discount vs offline
- High value products with long shelf life
- Small weight and size
- Low return rates
- Extended customer lifetime











# **BEAUTYÈ IN THE BEAUTY & PROFESSIONAL MARKET**

# **Great development potential thanks to:**

- Leverage on <u>www.farmaè.it's</u> database
- Partnerships with main brands
- Tech Know-how
- Great investments of the main industries in the field
- High overlapping of consumers between luxury and hair care brands

# **Competitive Scenario**



#### **Industrial Partners**