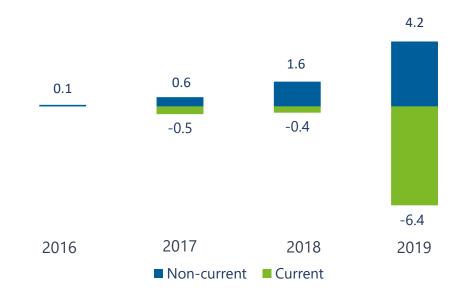

### Farmaè enjoys a structurally negative commercial working capital

| €/K                    | 12/31/2019 | 12/31/2018 |
|------------------------|------------|------------|
| Fixed Assets           | 7,506      | 3,900      |
| Net Working Capital    | 2,697      | -319       |
| Net Financial Position | 2,171      | -1,209     |
| Net Equity             | 12,187     | 2,246      |

- Net financial provision improvement from € -1.2m to €2.2m
- New investments for €4.6 m of which €1.5m IPO costs
- A new leasing contract of €3.9m to finance the new warehouse has been signed in February