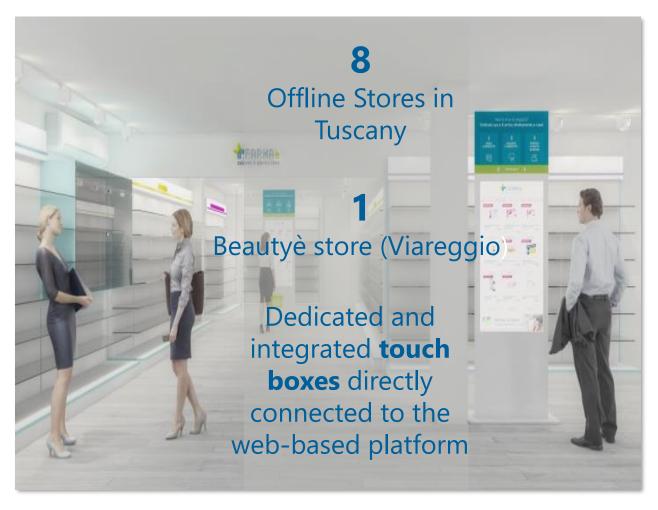

Launch of the new brand, platform and the first Beautyè store in Viareggio, six months in advance of planned date

Enlarge product offer Introduction of **new categories** (i.e professional hair products, luxury cosmetics, pet-food and accessories, other wellness products) to address attractive and complementary markets. From current 40K SKUs to expected 90K in 2022, thereof 20k of Beautyè