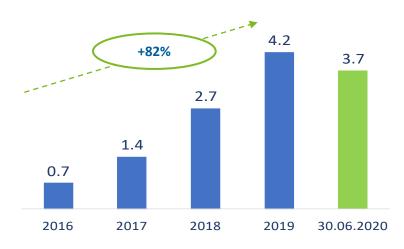

### **FARMAE'S GROWTH IN 1H 2020**

+104%

SITE VISITS

+73%
ACTIVE CLIENTS
(in 2Q)

+81%
ORDERS

+76%
REVENUES

**→FARMAÈ**GROUP

# **LEADER IN THE ONLINE PHARMA & PERSONAL CARE MARKET**

**Revenues +76%** 

from 1H 2019

250k

Active Clients as of June 2020

3.7m

Products sold as of June 2020

20.8m

# **AN EXPONENTIAL GROWTH**

Site Visits (m)

Orders (k)

Products Sold (m)

**Active Customers(k)** 

+ FARMAÈGROUP