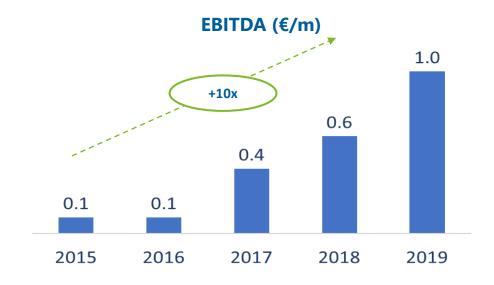

# **2019 RESULTS' STRONG IMPROVEMENT**

Stellar Revenue Growth mainly driven by the expansion of online sales (+87.7% CAGR) and the New Openings of brick & mortar stores (+32.1% CAGR)

**Net Profit (€/m)** 

# **PROFIT & LOSS STATEMENT**

| €/000                             | 2019   | 2018   | YoY %  | Difference |
|-----------------------------------|--------|--------|--------|------------|
| Sales Revenues                    | 37,532 | 24,779 | 51%    | 12,753     |
| Change in Inventories             | 3,868  | 3,074  | 26%    | 794        |
| Value of Production               | 41,400 | 27,853 | 49%    | 13,547     |
| Materials used                    | 29,039 | 19,012 | 53%    | 10,027     |
| Costs of services                 | 9,439  | 6,820  | 38%    | 2,619      |
| Other operating costs             | 106    | 250    | (58%)  | (144)      |
| <b>Total Operating Costs</b>      | 38,584 | 26,082 | 48%    | 12,502     |
| Labour costs                      | 1,844  | 1,152  | 60%    | 692        |
| EBITDA                            | 972    | 619    | 57%    | 353        |
| Depreciation and amortisation     | 970    | 145    | 569%   | 825        |
| EBIT                              | 2      | 474    | (100%) | (472)      |
| Financial revenues (expenses)     | (86)   | (93)   | (8%)   | 7          |
| Extraordinary revenues (expenses) | 40     | (9)    | n.m.   | 49         |
| EBT                               | (44)   | 372    | (112%) | (416)      |
| Income taxes                      | (20)   | (108)  | (81%)  | 88         |
| Net profit                        | (64)   | 264    | (124%) | (328)      |

- Revenues up 51% driven by online
- Personnel costs increased by 60% due to headcount growth (+21, from 37 to 58)
- Positive EBITDA at €1 m, +57%
- Growth of amortisation for €0.8 m linked to additional €4.6m investments (thereof €1.5 m for the IPO) carried on in H2 2019
- Tax credit for IPO not yet accrued in 2019 results