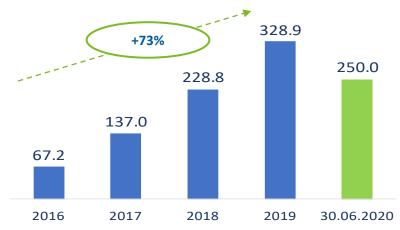

### **FARMAE'S GROWTH IN 1H 2020**

+104%

SITE VISITS

+73%
ACTIVE CLIENTS
(in 2Q)

+81%
ORDERS

+76%
REVENUES

**→FARMAÈ**GROUP

# **LEADER IN THE ONLINE PHARMA & PERSONAL CARE MARKET**

**Revenues +76%** 

from 1H 2019

250k

Active Clients as of June 2020

3.7m

Products sold as of June 2020

20.8m