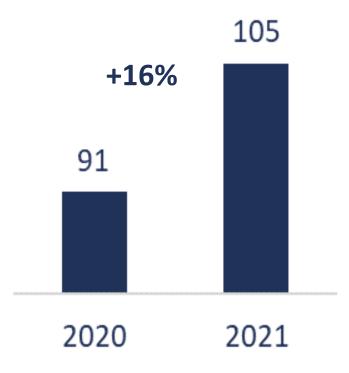

## **Main Financial Highlights** 2021 first time adoption of IFRS accounting standard

\*2021 consolidated results include 3 months revenues of AmicaFarmacia & Madonna della Neve pharmacy, and Valnan Revenues for 1,6 m