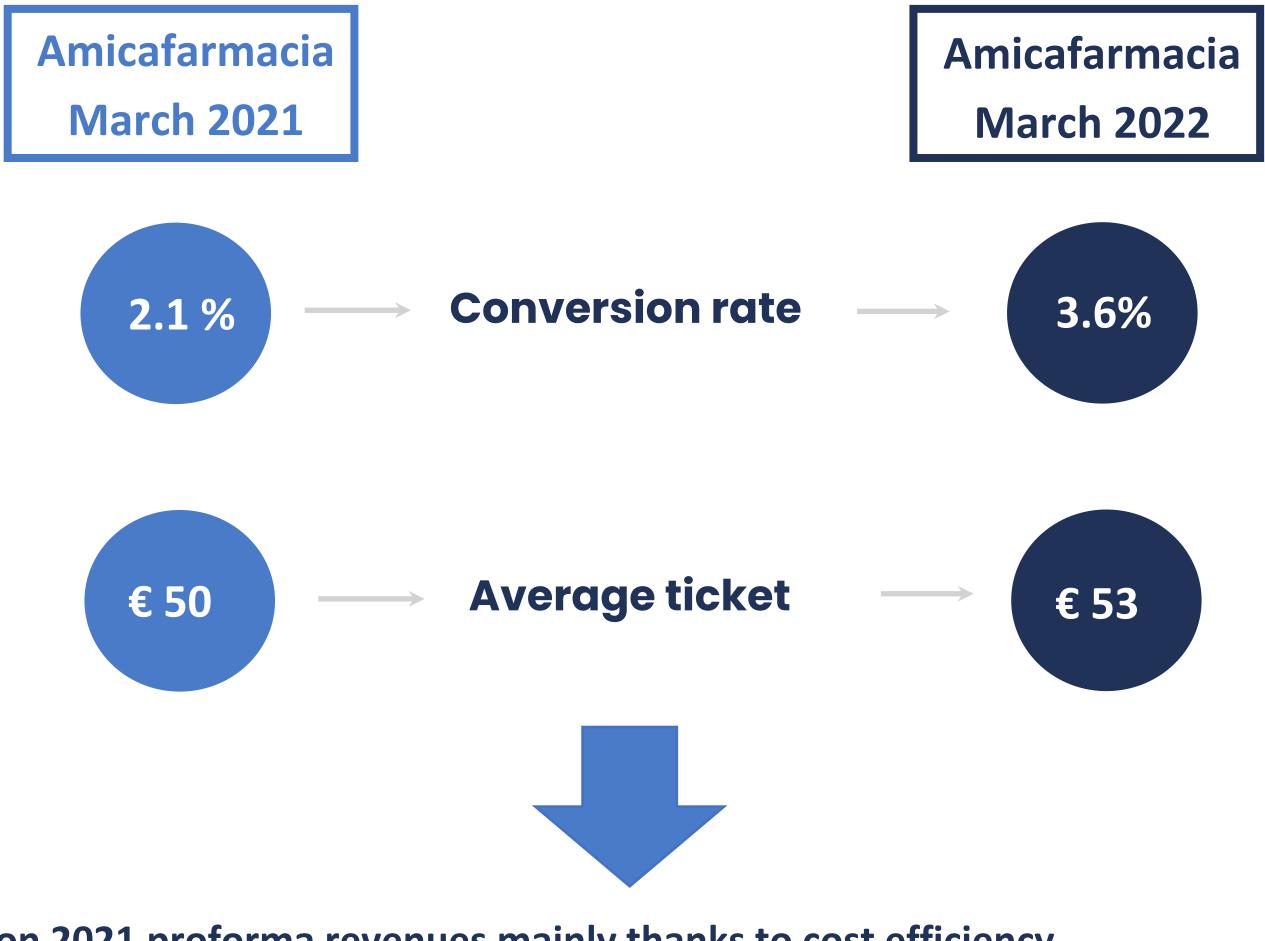

## **AmicaFarmacia acquisition**

AmicaFarmacia is the second Italian online player in the Health & Wellness

## Successful integration in the first six months....and synergies still to be reflected on Group's account

2 online platforms <u>www.farmae.it</u> and www.amicafarmacia.com but:

✓ One single entity Farmaè S.p.A.;

- A **unique phurchase department** with better  $\checkmark$ commercial conditions due to enlarged critical mass;
- ✓ A unique organisation (Marketing, Finance) &Administration, etc);
- ✓ **Better conditions** with major suppliers for delivery, payment fees, marketing costs, etc.

Expected 2022 synergies in a range of 3.5% - 4.0% on 2021 proforma revenues mainly thanks to cost efficiency. The expected savings will be invested in the Farmaè Group growth.

**≁FARMAÈ**GROUP