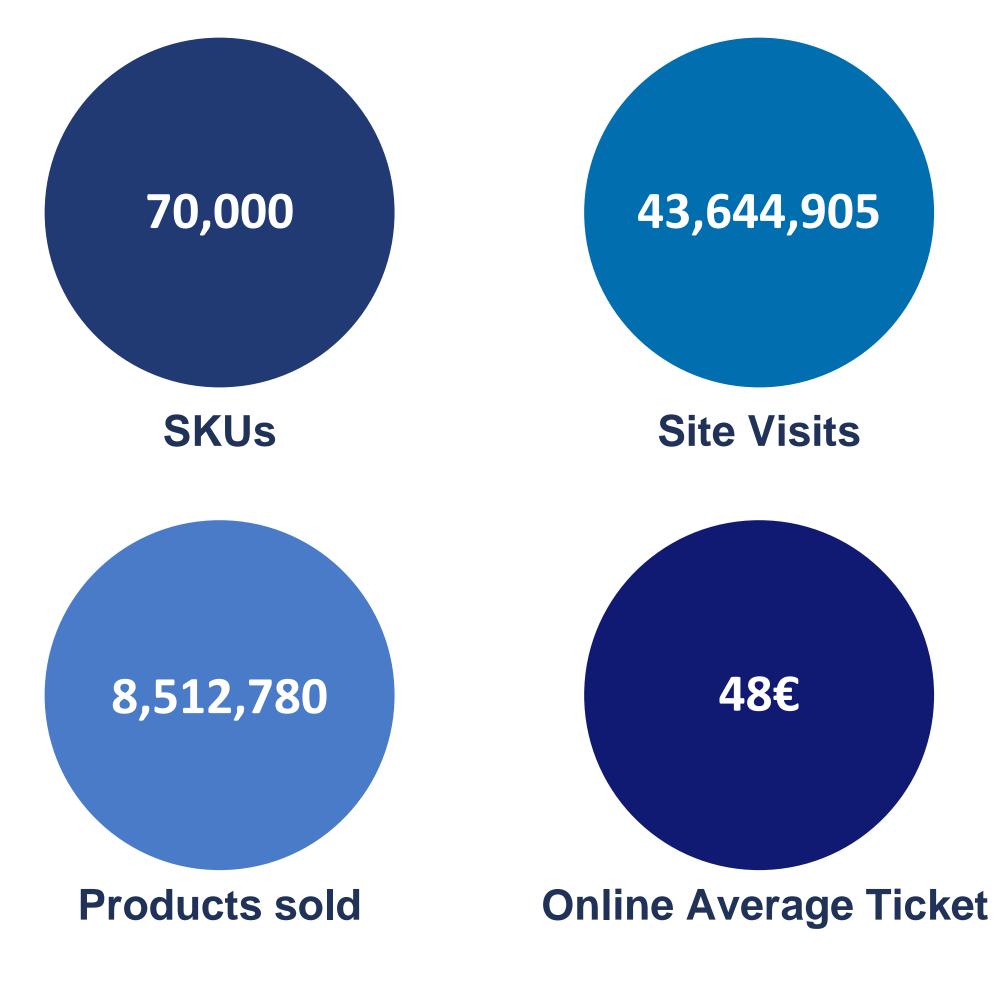

In total, the Group deals with approximately 70,000 SKUs in the Health, Beauty and Wellness markets, exploding every need of the end customer in an omnichannel logic.

### 70,000 SKUs

## The first online player in Italy in the Healthcare, Beauty and Wellness sector

Online development through the integration of the eCommerce model with the Media model

**KPI Performance** FY2021 - Figures include AmicaFarmacia