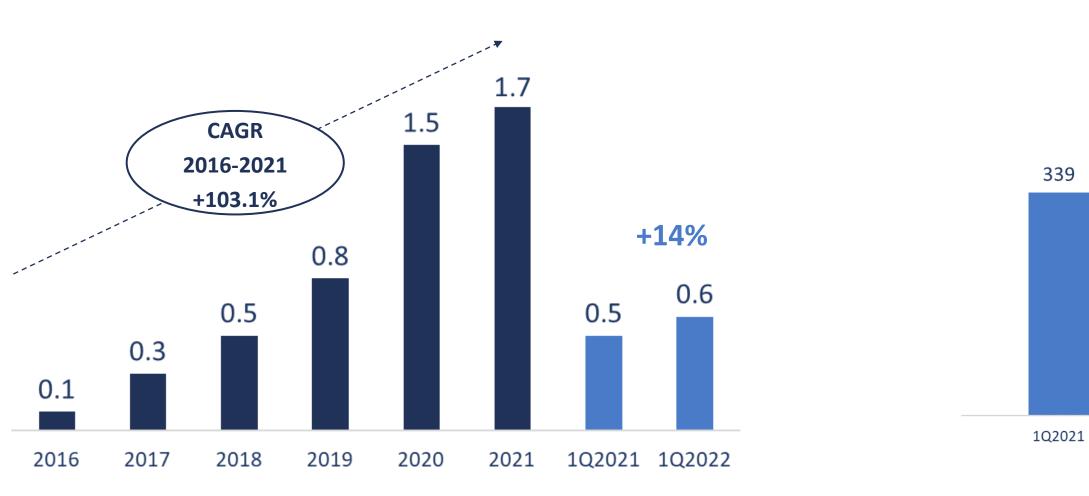

#### Like for like figures including in 1Q2021 Amicafarmacia KPIs

Orders (m)

\*1Q2022 conversion rate returned close to 4% at pre-acquisition levels of Amicafarmacia, whose initial conversion rate stood at 1.6% **≁FARMAÈ**GROUP