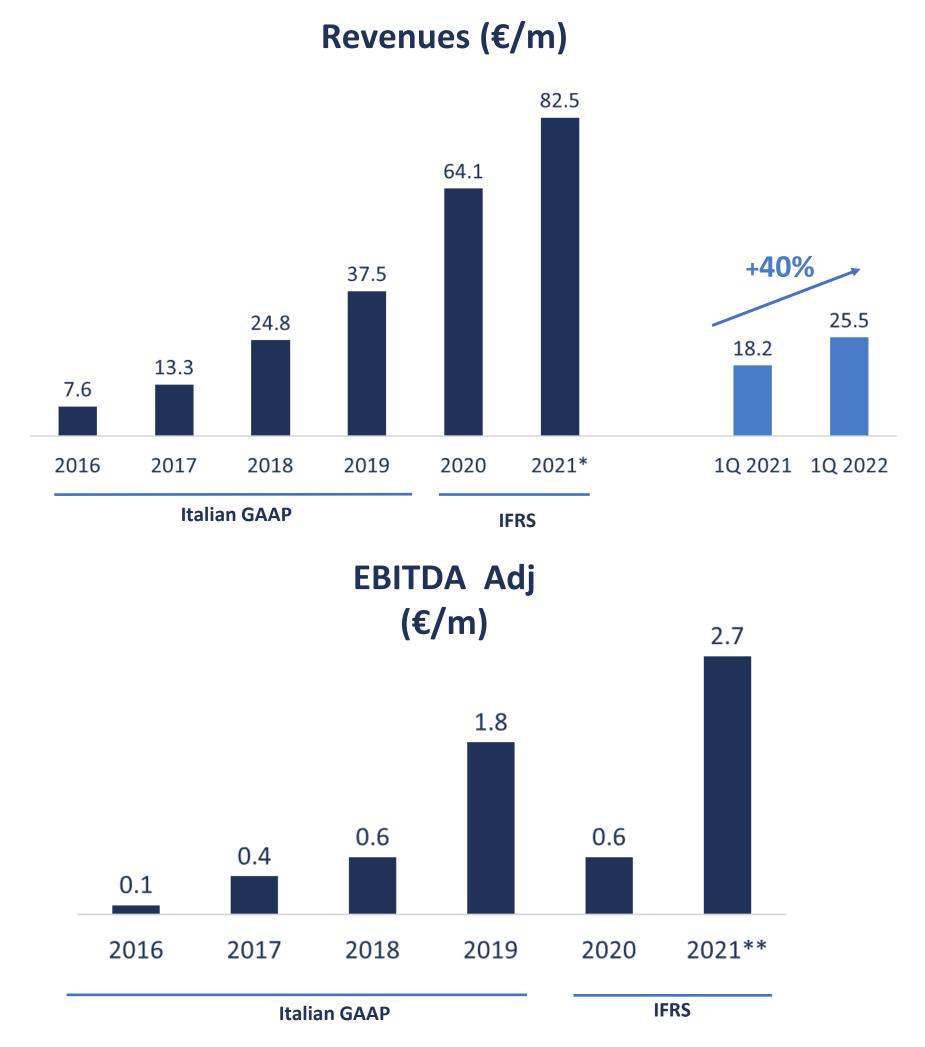

# **Profitability improves** 2021 first consolidated financial statement and IFRS adoption

|                             | 2021 vs. 2020 |        |       | • First consolidated financial statement in 2021 unde                   |  |  |  |
|-----------------------------|---------------|--------|-------|-------------------------------------------------------------------------|--|--|--|
| €/mln                       | 2021          | 2020   | YOY   | IFRS Accounting Standard and the relative comparative period            |  |  |  |
| Sales                       | 82.5          | 64.1   | 28.7% | <ul> <li>2021 consolidated results include 3 months revenues</li> </ul> |  |  |  |
| Gross margin                | 27.8          | 20.3   | 7.5   | of AmicaFarmacia & Madonna della Neve pharmacy<br>and Valnan Revenues   |  |  |  |
| Gross margin                | 33.6%         | 31.7%  | 1.9%  | <ul> <li>Major differences resulting in P/L under IFRS</li> </ul>       |  |  |  |
| Selling and distribution as | -24.7%        | -23.8% | -0.9% | Accounting standards:                                                   |  |  |  |
| percentage of sales         |               |        |       | <ul> <li>✓ €3.4 mln co-marketing revenues (€ 2 mln in 2020)</li> </ul>  |  |  |  |
| Administrative costs as     | -5.6%         | -7.0%  | 1.4%  | accounted partly as a reduction of the Cost of                          |  |  |  |
| percentage of sales         |               |        |       | Good Sold and partly under Selling & Distributior                       |  |  |  |
| Other operating expensese   | -0.1%         | 0.0%   | -0.1% | costs                                                                   |  |  |  |
| as percentage of sales      |               |        | 011/0 | <ul> <li>✓ € 1.3 mln Fees and banks commissions accounted</li> </ul>    |  |  |  |
| Adj. EBITDA*                | 2.7           | 0.6    | 2.1   | in general expenses vs financial expenses                               |  |  |  |
| Ajd. EBITDA margin          | 3.3%          | 0.9%   | 2.3%  | ✓ € 1.0 mln leasing expenses accounted as for IFRS                      |  |  |  |
| EBIT                        | 0.3           | (0.8)  | 1.1   | 16 mainly offsetting by higher depreciation ar                          |  |  |  |
| Net result                  | (0.1)         | (1.0)  | 0.9   | financial expenses.                                                     |  |  |  |