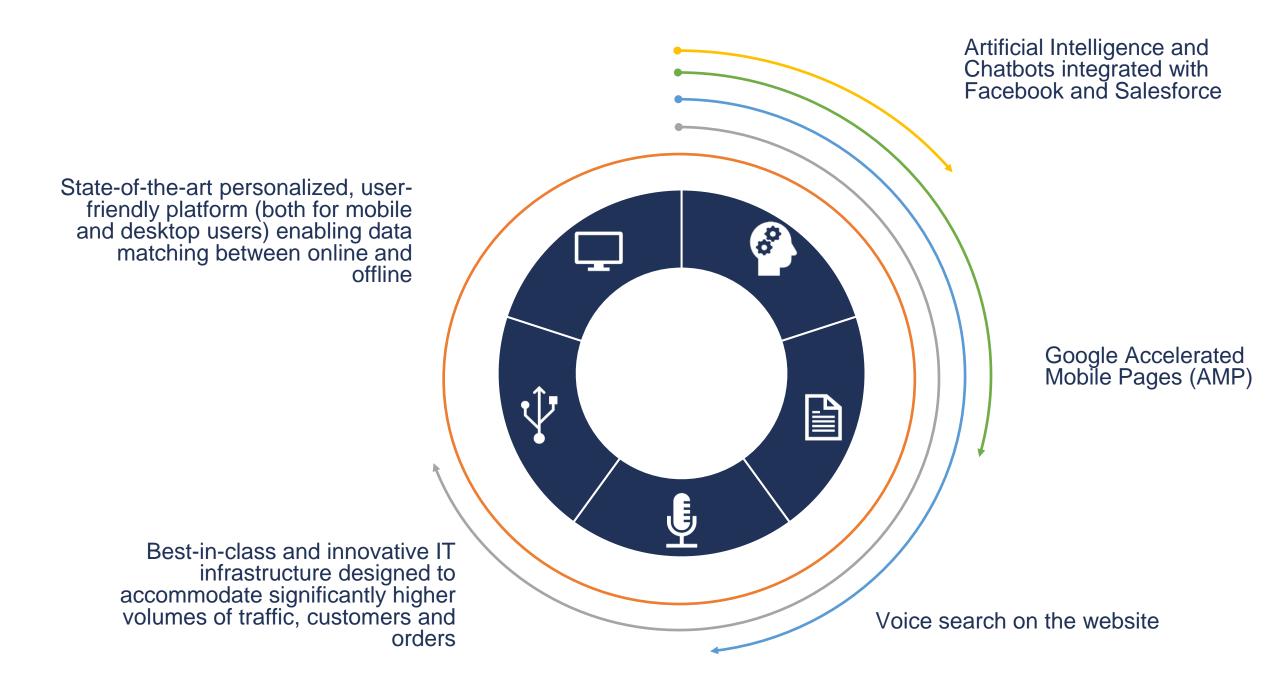

## Technological development to support business

A company capable of transforming itself into a Tech Company.

Constant introduction of technological innovation both in terms of software solutions for business rather than digital platforms to take full advantage of the opportunities of Web 4.0, making the most of the constant integration between online and offline channels to improve the customer experience in an omnichannel way.

#### Technology

Development of continuous technological innovations, also in terms of AI, to guarantee the best shopping experience for the consumer