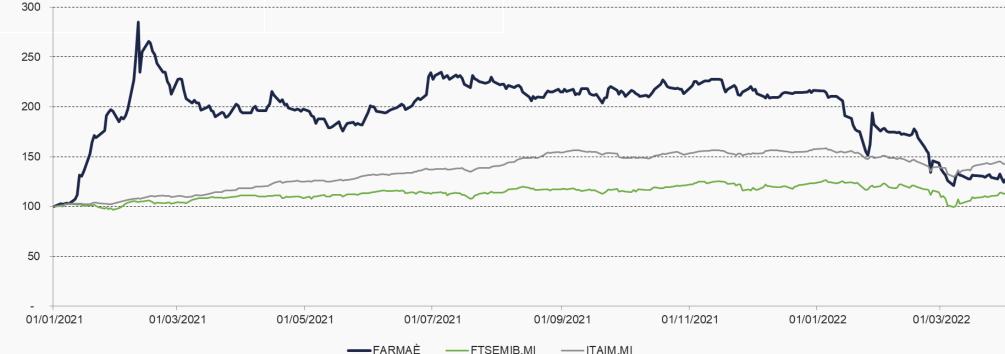

## A unique history of growth

#### The growth speed is the main driver for a successfull positioning