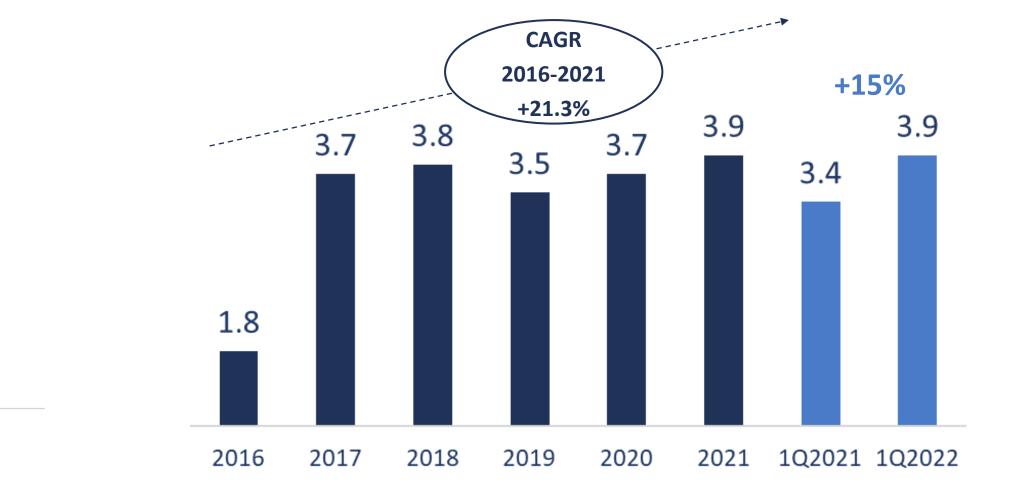

#### Like for like figures including in 1Q2021 Amicafarmacia KPIs

Orders (m)

\*1Q2022 conversion rate returned close to 4% at pre-acquisition levels of Amicafarmacia, whose initial conversion rate stood at 1.6% **≁FARMAÈ**GROUP

#### Active customers (k)

371

1Q2022

+9.4%

339