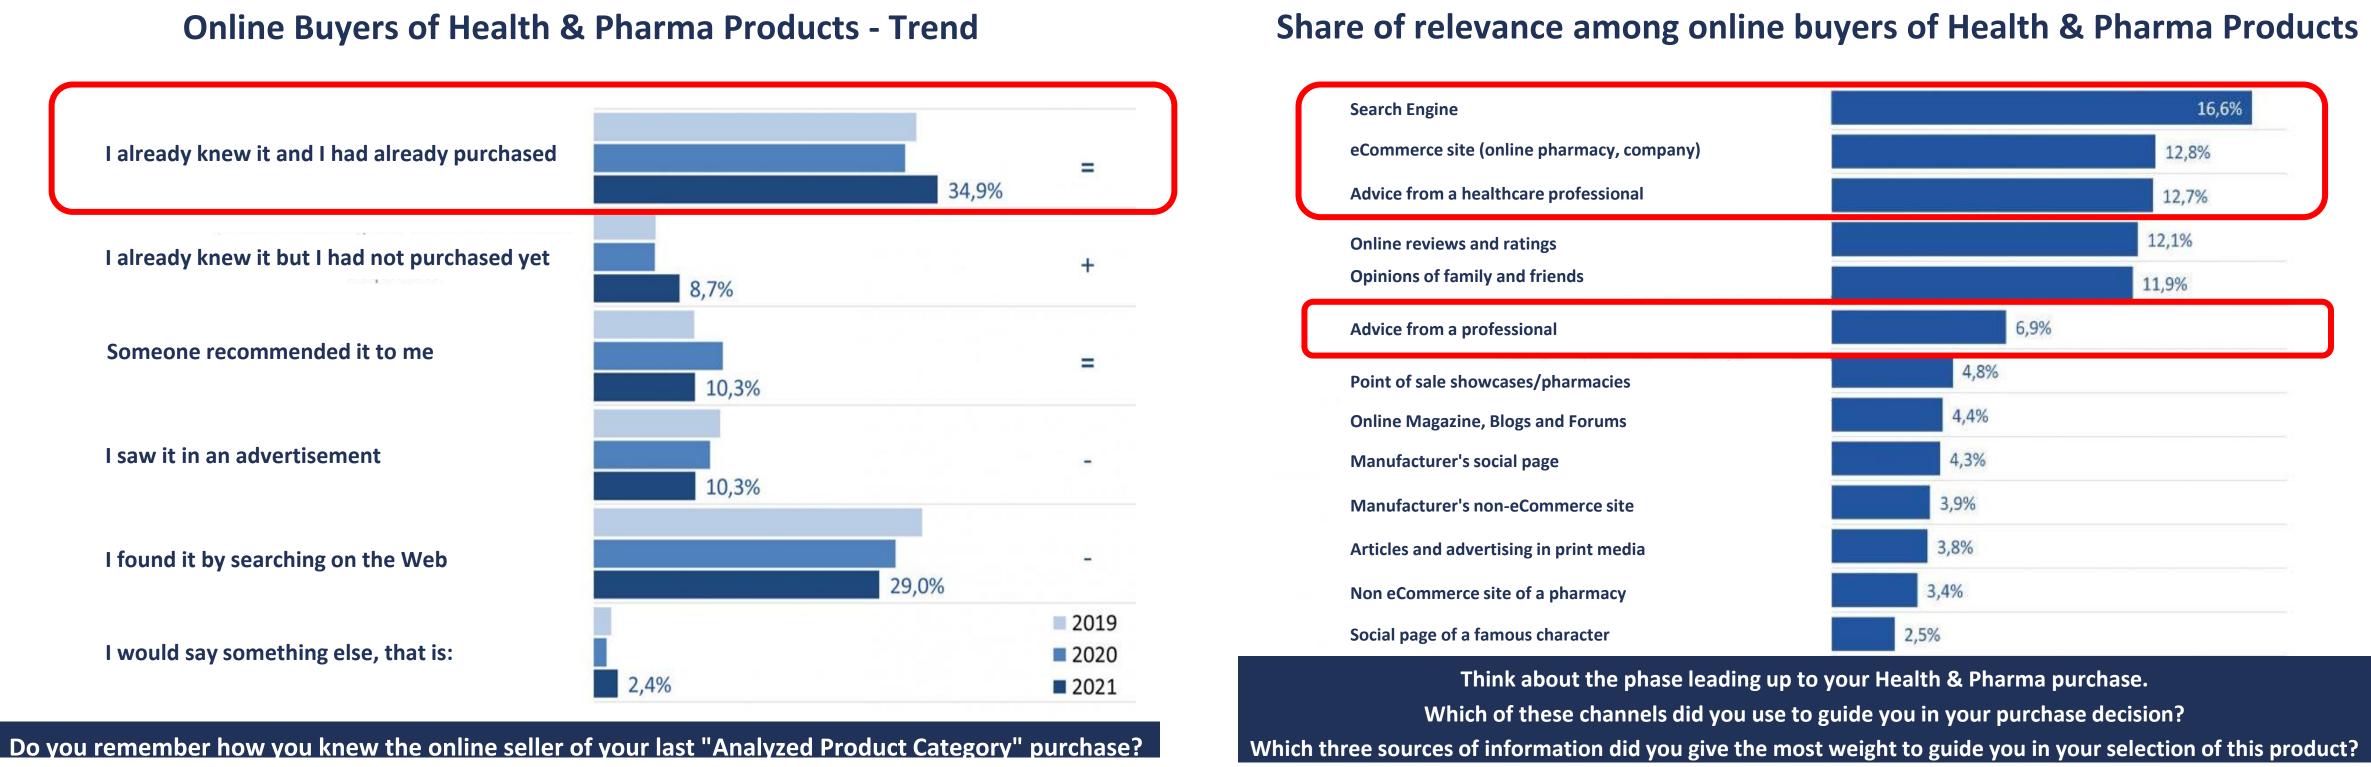

## **Consumer Health&Pharma: online buyers**

The choice of the retailer is driven by prior knowledge and research on the WEB. The search engine is the first purchase driver in the product information retrieval phase. Word of mouth and advice from non-healthcare professionals are increasingly relevant drivers

#### **Online Buyers of Health & Pharma Products - Trend**

Source: Farmacy Scanner Article – Research Osservatorio Netcomm about digital Health&Pharma

**≁FARMAÈ**GROUP