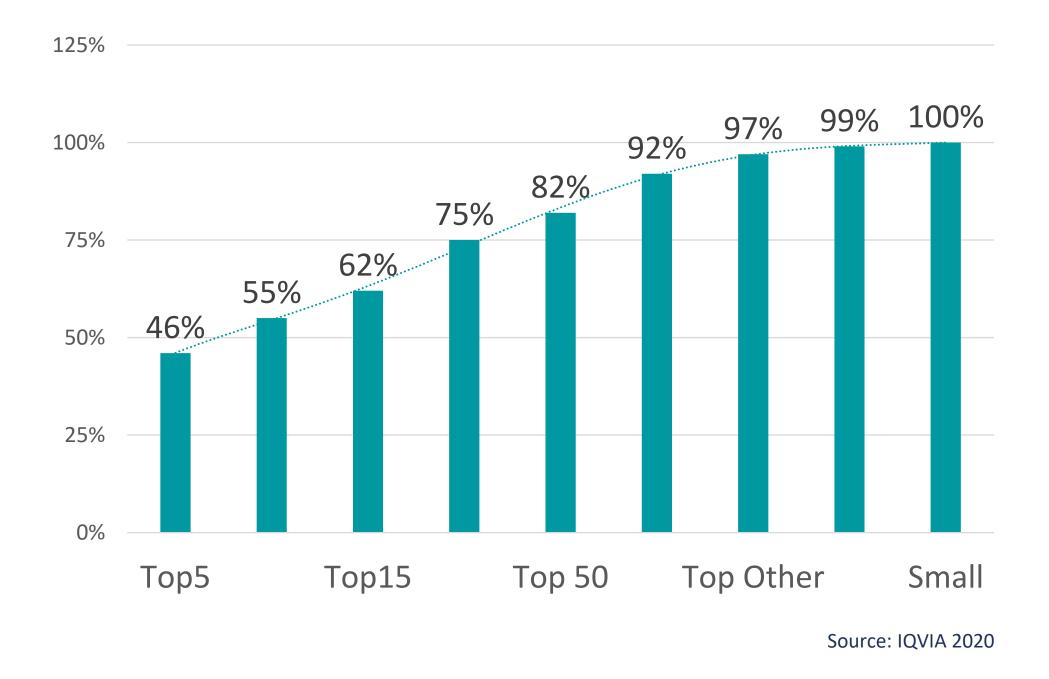

### **Top 5 players represent the 46%** of Market Revenues

One year traffic rolling figures put Farmaè + AmicaFarmacia at the top of the list Farmaè Group, including AmicaFarmacia, represents 55% of top 5 players, with the leadership in the online health and wellness market.