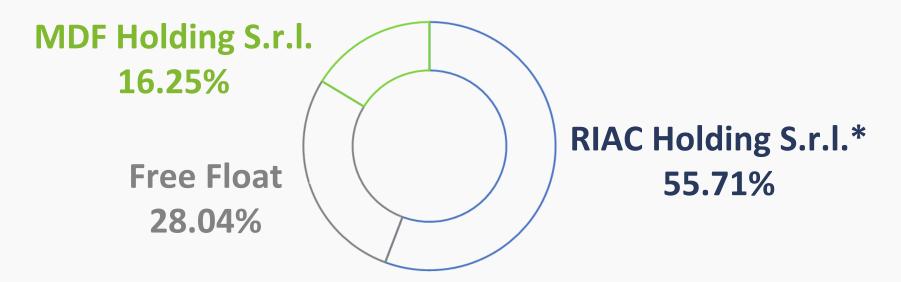

STIFEL

AUDIT FIRM - EURONEXT GROWTH ADVISOR - SPECIALIST

**Deloitte.** ALANTRA

**∻FARMAÈ**GROUP

**STOCK FIGURES** 

| Outstanding shares<br>post-IPO | 6,846,270     | Market                   | EGM     |  |
|--------------------------------|---------------|--------------------------|---------|--|
| Date IPO                       | July 29, 2019 | Free Float               | 28.04%  |  |
| Leave Dries (C)                | 6750          | Market Cap (06/05/2022)  | €96.12m |  |
| lssue Price (€)                | € 7.50        | Share Price (06/05/2022) | € 14.40 |  |

#### **SHAREHOLDERS**

(\*) Owned by Riccardo Iacometti (70%), Andrea Iacometti (20%) and Cinzia Rossi (10%). In addition, Riccardo Iacometti holds 200,000 ordinary shares equal to 2.92% included into the Free Float