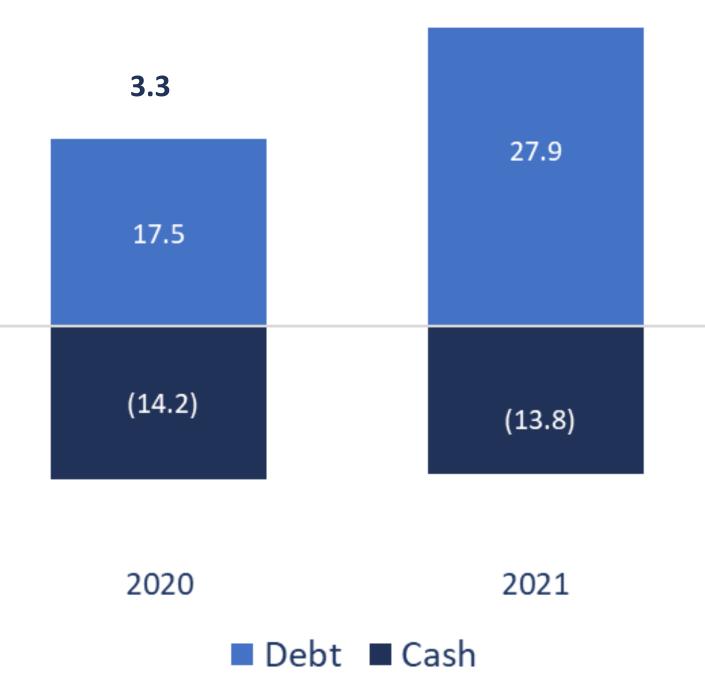

## **Solid Balance Sheet** 2021 first time adoption of IFRS accounting standard

#### Net Working Capital (€/m)

**≁FARMAÈ**GROUP

Net Financial Position (€/m)

14.1