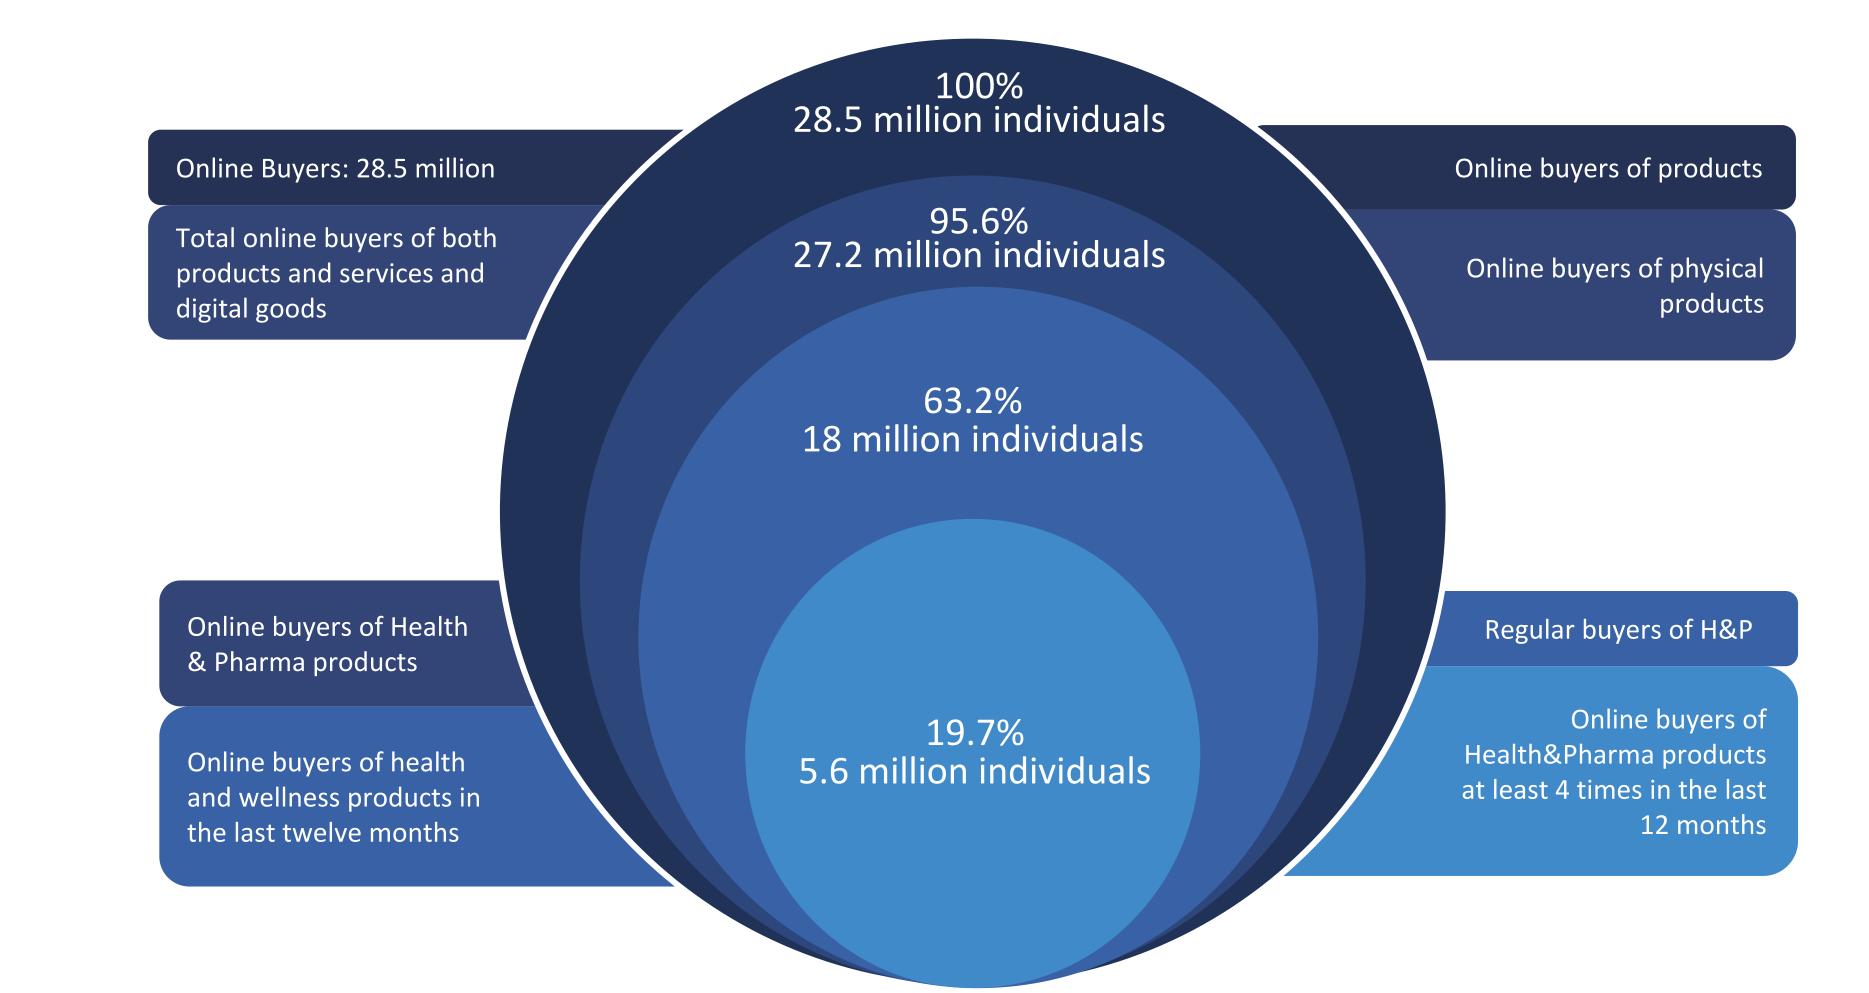

## Consumer Health&Pharma: Italian online buyers

#### 18 Million users purchased a Health&Pharma product online at least once in 2021

**≁FARMAÈ**GROUP

## **Consumer Health&Pharma: online buyers**

The choice of the retailer is driven by prior knowledge and research on the WEB. The search engine is the first purchase driver in the product information retrieval phase. Word of mouth and advice from non-healthcare professionals are increasingly relevant drivers