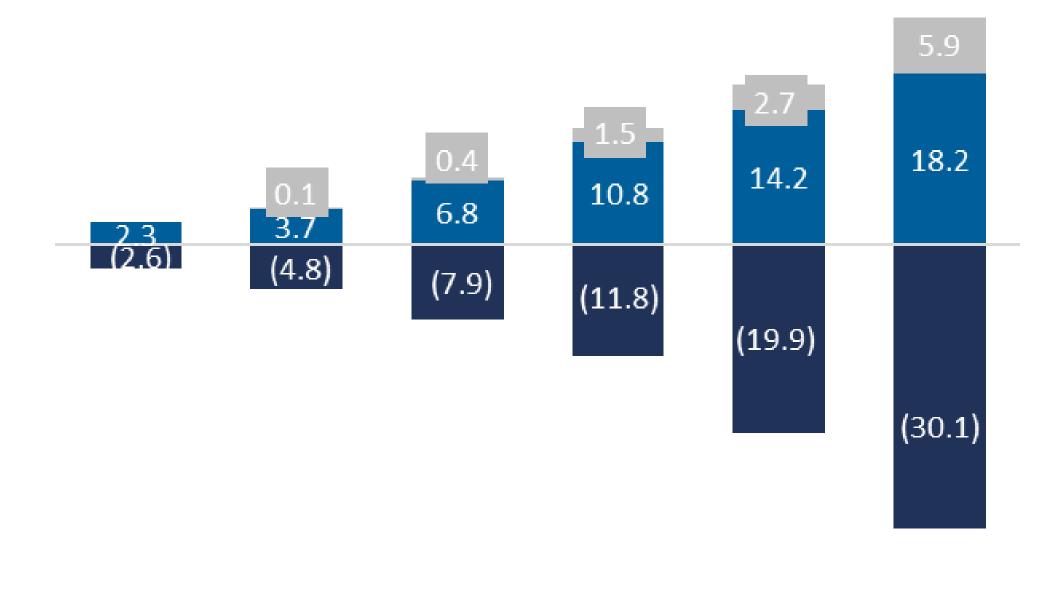

## **Solid Balance Sheet** 2021 first time adoption of IFRS accounting standard

#### Net Working Capital (€/m)

**≁FARMAÈ**GROUP

Net Financial Position (€/m)

14.1