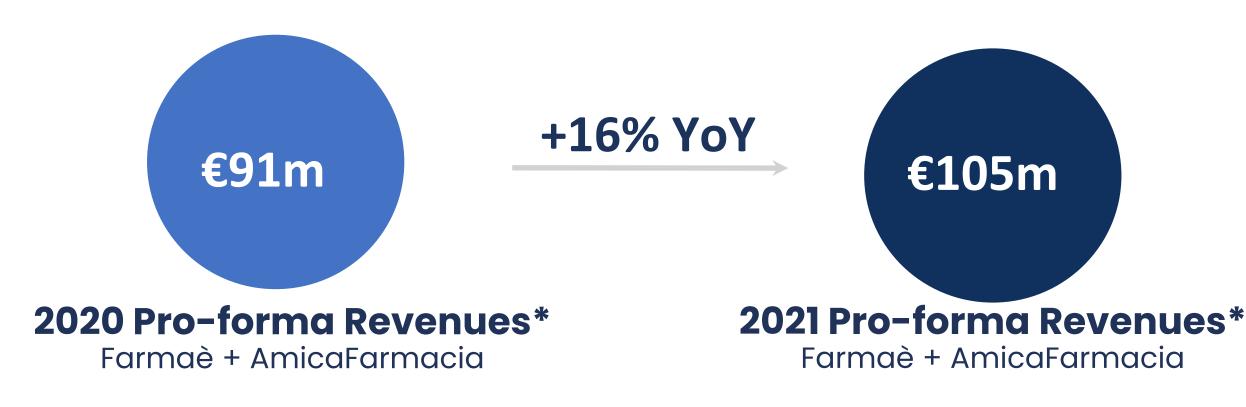

\* Net of co-marketing revenues

**Pharmacy** 

Expected 2022 synergies in a range of 3.5% - 4.0% on 2021 proforma revenues mainly thanks to cost efficiency. The expected savings will be invested in the Farmaè Group growth.

**≁FARMAÈ**GROUP