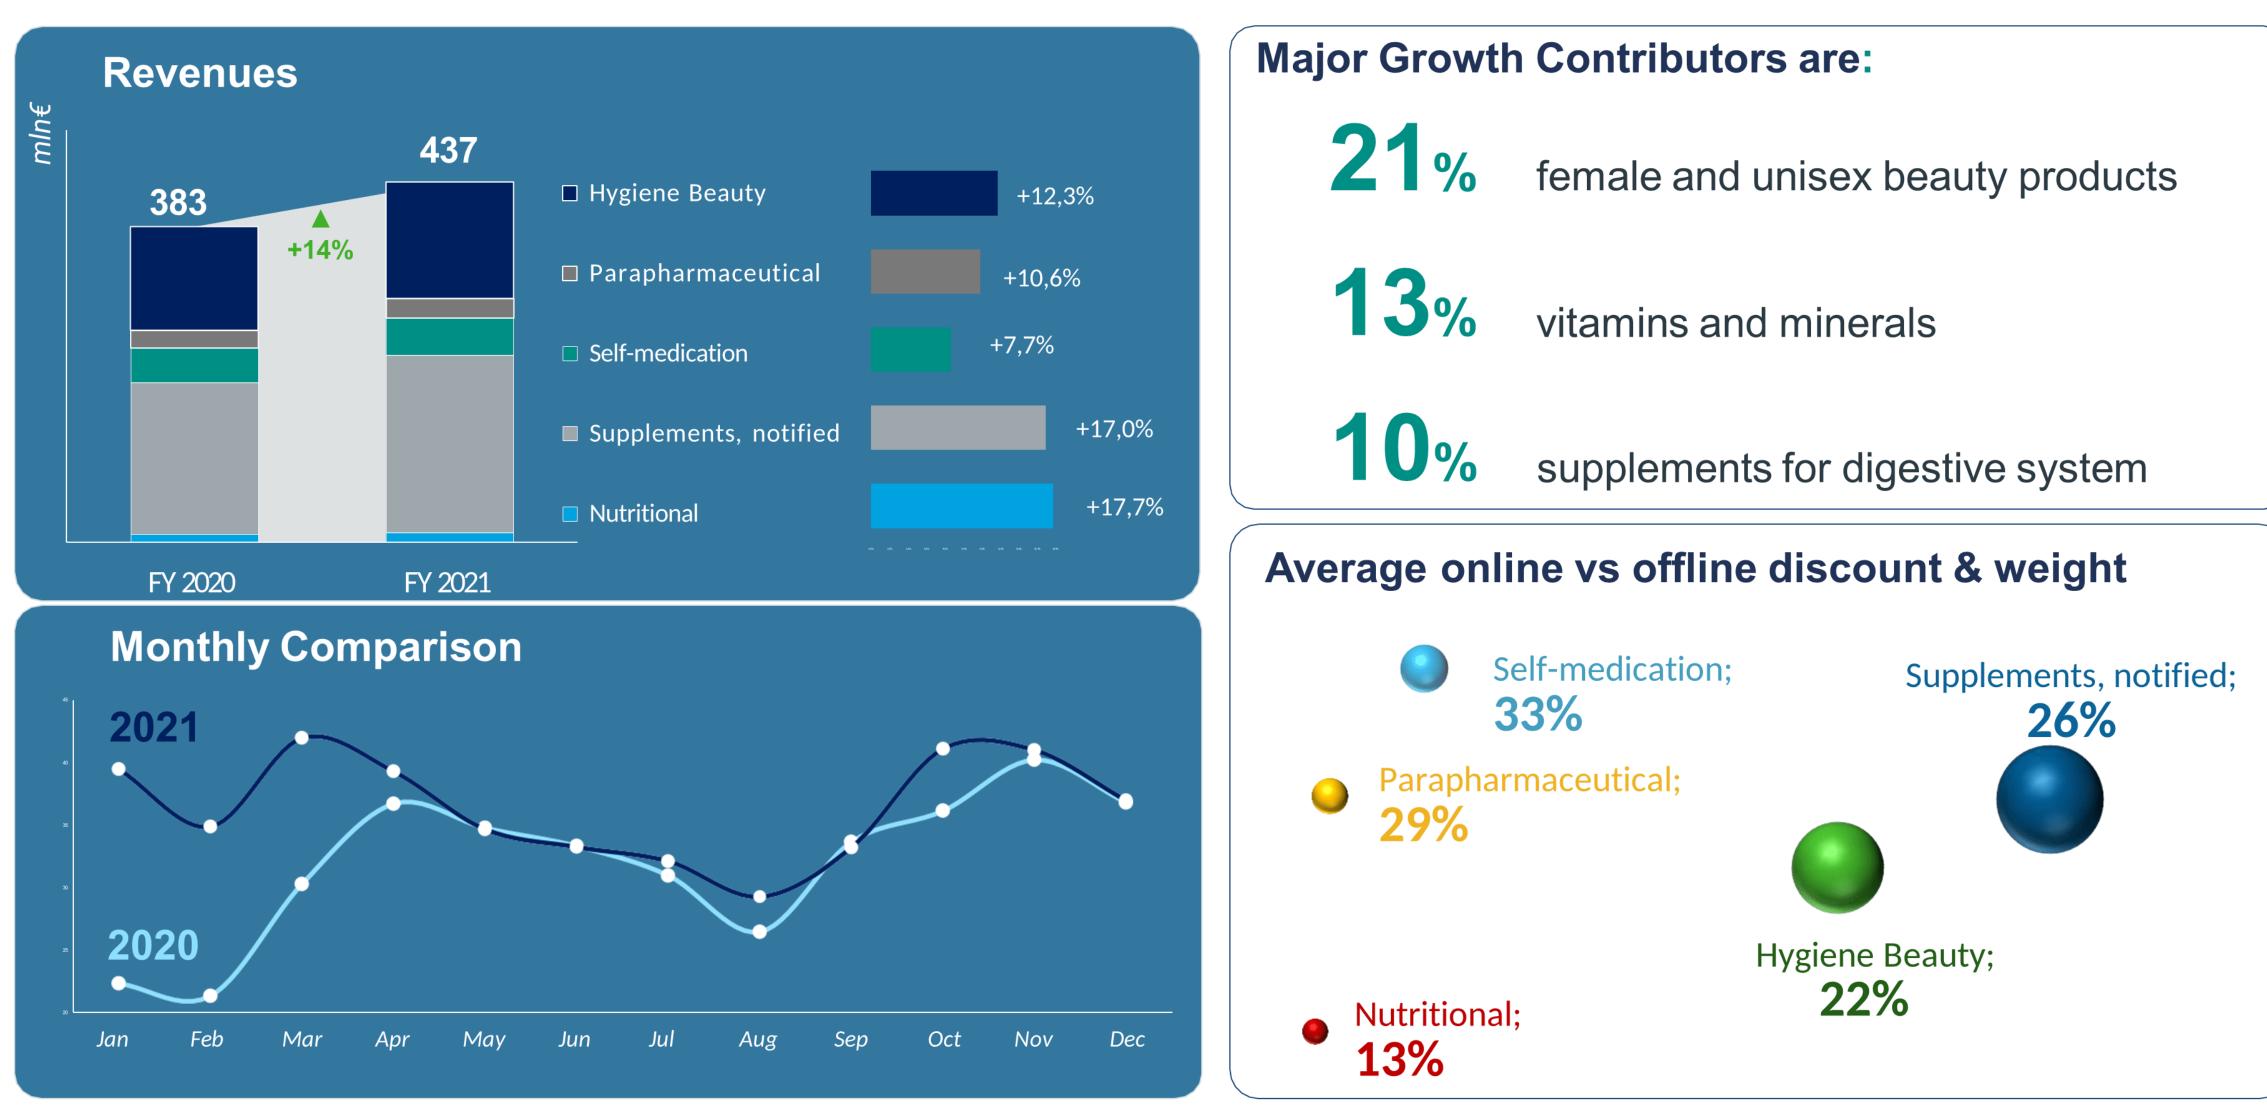

## FY 2021 Revenues split

Revenues (€/m)

Online (€/m)

\*2021 consolidated results include 3 months revenues of AmicaFarmacia & Madonna della Neve pharmacy, and Valnan Revenues for 1,6 m

#### Pro-forma Revenues (€/m)

#### Retail (€/m)

#### **Consultancy** - Valnan (€/m)