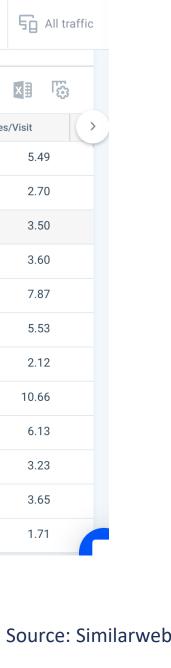

#### **Traffic Share leadership** Farmaè + AmicaFarmacia at 33%

| Indu | ıstry | r Tre  | nds 🔅                                                                                                                                                                                                                                                                                                                                                                                                                                                                                                                                                                                                                                                                                                                                                                                                                                                                                                                                                                                                                                                                                                                                                                                                                                                                                                                                                                                                                                                                                                                                                                                                                                                                                                                                                                                                                                                                                                                                                                                                                                                                                                                          |                   |          |         | ?              | ) 📅 Apr 2021 -  | Mar 2022 (12 Months) 🔻 | Italy          | ► <b>50</b> All traf |
|------|-------|--------|--------------------------------------------------------------------------------------------------------------------------------------------------------------------------------------------------------------------------------------------------------------------------------------------------------------------------------------------------------------------------------------------------------------------------------------------------------------------------------------------------------------------------------------------------------------------------------------------------------------------------------------------------------------------------------------------------------------------------------------------------------------------------------------------------------------------------------------------------------------------------------------------------------------------------------------------------------------------------------------------------------------------------------------------------------------------------------------------------------------------------------------------------------------------------------------------------------------------------------------------------------------------------------------------------------------------------------------------------------------------------------------------------------------------------------------------------------------------------------------------------------------------------------------------------------------------------------------------------------------------------------------------------------------------------------------------------------------------------------------------------------------------------------------------------------------------------------------------------------------------------------------------------------------------------------------------------------------------------------------------------------------------------------------------------------------------------------------------------------------------------------|-------------------|----------|---------|----------------|-----------------|------------------------|----------------|----------------------|
|      | Q     | search | l                                                                                                                                                                                                                                                                                                                                                                                                                                                                                                                                                                                                                                                                                                                                                                                                                                                                                                                                                                                                                                                                                                                                                                                                                                                                                                                                                                                                                                                                                                                                                                                                                                                                                                                                                                                                                                                                                                                                                                                                                                                                                                                              |                   |          |         |                |                 |                        |                | ×I 🐯                 |
|      |       |        | Domain (12)                                                                                                                                                                                                                                                                                                                                                                                                                                                                                                                                                                                                                                                                                                                                                                                                                                                                                                                                                                                                                                                                                                                                                                                                                                                                                                                                                                                                                                                                                                                                                                                                                                                                                                                                                                                                                                                                                                                                                                                                                                                                                                                    | < ⊤raffic Share ↓ | Change   | Rank    | Monthly Visits | Unique Visitors | Desktop vs Mobile      | Visit Duration | Pages/Visit          |
| <    |       | 1      | 👍 farmae.it                                                                                                                                                                                                                                                                                                                                                                                                                                                                                                                                                                                                                                                                                                                                                                                                                                                                                                                                                                                                                                                                                                                                                                                                                                                                                                                                                                                                                                                                                                                                                                                                                                                                                                                                                                                                                                                                                                                                                                                                                                                                                                                    | 22.93%            | ↑ 4.78%  | #23,647 | 2.122M         | 1.216M          | 24.5% 75.5%            | 00:04:04       | 5.49                 |
|      |       | 2      | ∢ efarma.com                                                                                                                                                                                                                                                                                                                                                                                                                                                                                                                                                                                                                                                                                                                                                                                                                                                                                                                                                                                                                                                                                                                                                                                                                                                                                                                                                                                                                                                                                                                                                                                                                                                                                                                                                                                                                                                                                                                                                                                                                                                                                                                   | 21.80%            | ↑ 13.55% | #26,803 | 2.018M         | 1.383M          | 31.1% 68.9%            | 00:02:14       | 2.70                 |
|      |       | 3      | 🛹 shop-far 🕞                                                                                                                                                                                                                                                                                                                                                                                                                                                                                                                                                                                                                                                                                                                                                                                                                                                                                                                                                                                                                                                                                                                                                                                                                                                                                                                                                                                                                                                                                                                                                                                                                                                                                                                                                                                                                                                                                                                                                                                                                                                                                                                   | 14.62%            | ↑ 21.27% | #32,303 | 1.354M         | 995,215         | 33.0% 67.0%            | 00:02:41       | 3.50                 |
| <    |       | 4      | af amicafarmacia.com                                                                                                                                                                                                                                                                                                                                                                                                                                                                                                                                                                                                                                                                                                                                                                                                                                                                                                                                                                                                                                                                                                                                                                                                                                                                                                                                                                                                                                                                                                                                                                                                                                                                                                                                                                                                                                                                                                                                                                                                                                                                                                           | 10.05%            | ↑ 14.16% | #62,133 | 930,441        | 656,624         | 28.5% 71.5%            | 00:02:56       | 3.60                 |
|      |       | 5      | + farmacosmo.it                                                                                                                                                                                                                                                                                                                                                                                                                                                                                                                                                                                                                                                                                                                                                                                                                                                                                                                                                                                                                                                                                                                                                                                                                                                                                                                                                                                                                                                                                                                                                                                                                                                                                                                                                                                                                                                                                                                                                                                                                                                                                                                | 7.62%             | ↑ 18.57% | #45,574 | 705,322        | 464,134         | 29.8% 70.2%            | 00:03:14       | 7.87                 |
|      |       | 6      | 🕀 farmasave.it                                                                                                                                                                                                                                                                                                                                                                                                                                                                                                                                                                                                                                                                                                                                                                                                                                                                                                                                                                                                                                                                                                                                                                                                                                                                                                                                                                                                                                                                                                                                                                                                                                                                                                                                                                                                                                                                                                                                                                                                                                                                                                                 | 6.83%             | ↑ 27.05% | #51,515 | 632,486        | 417,905         | 39.9% 60.1%            | 00:03:28       | 5.53                 |
|      |       | 7      | S saninforma.it                                                                                                                                                                                                                                                                                                                                                                                                                                                                                                                                                                                                                                                                                                                                                                                                                                                                                                                                                                                                                                                                                                                                                                                                                                                                                                                                                                                                                                                                                                                                                                                                                                                                                                                                                                                                                                                                                                                                                                                                                                                                                                                | 5.65%             | ↑ 8.31%  | #163,8  | 523,624        | 420,861         | 17.9% 82.1%            | 00:00:54       | 2.12                 |
|      |       | 8      | <i>d</i> <b>₽</b> topfarmacia.it                                                                                                                                                                                                                                                                                                                                                                                                                                                                                                                                                                                                                                                                                                                                                                                                                                                                                                                                                                                                                                                                                                                                                                                                                                                                                                                                                                                                                                                                                                                                                                                                                                                                                                                                                                                                                                                                                                                                                                                                                                                                                               | 4.58%             | ↑ 15.52% | #57,563 | 423,953        | 231,100         | 39.6% 60.4%            | 00:04:57       | 10.66                |
|      |       | 9      | semprefarmacia.it                                                                                                                                                                                                                                                                                                                                                                                                                                                                                                                                                                                                                                                                                                                                                                                                                                                                                                                                                                                                                                                                                                                                                                                                                                                                                                                                                                                                                                                                                                                                                                                                                                                                                                                                                                                                                                                                                                                                                                                                                                                                                                              | 3.55%             | ↑ 15.75% | #95,838 | 328,892        | 205,461         | 22.3% 77.7%            | 00:02:55       | 6.13                 |
|      |       | 10     | ╆ farmaeurope.eu                                                                                                                                                                                                                                                                                                                                                                                                                                                                                                                                                                                                                                                                                                                                                                                                                                                                                                                                                                                                                                                                                                                                                                                                                                                                                                                                                                                                                                                                                                                                                                                                                                                                                                                                                                                                                                                                                                                                                                                                                                                                                                               | 1.33%             | ↑ 21.67% | #315,9  | 123,603        | 94,042          | 24.8% 75.2%            | 00:02:48       | 3.23                 |
|      |       | 11     | petroneonline.com                                                                                                                                                                                                                                                                                                                                                                                                                                                                                                                                                                                                                                                                                                                                                                                                                                                                                                                                                                                                                                                                                                                                                                                                                                                                                                                                                                                                                                                                                                                                                                                                                                                                                                                                                                                                                                                                                                                                                                                                                                                                                                              | 1.03%             | ↑ 2.03%  | #406,1  | 95,355         | 53,988          | 42.3% 57.7%            | 00:08:02       | 3.65                 |
|      |       | 12     | solution local loc | < 0.01%           | ↓ 31.11% | #671,5  | < 5,000        | < 5,000         | 56.4% 43.6%            | 00:01:01       | 1.71                 |
|      |       |        |                                                                                                                                                                                                                                                                                                                                                                                                                                                                                                                                                                                                                                                                                                                                                                                                                                                                                                                                                                                                                                                                                                                                                                                                                                                                                                                                                                                                                                                                                                                                                                                                                                                                                                                                                                                                                                                                                                                                                                                                                                                                                                                                |                   |          |         |                |                 |                        |                |                      |