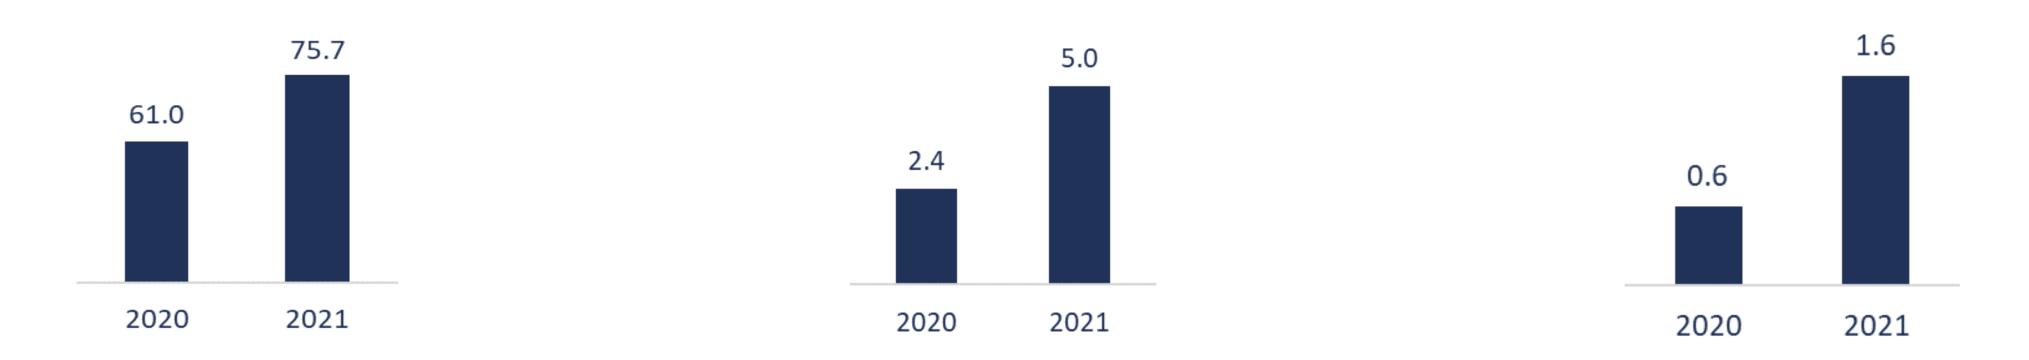

#### \*FARMAÈGROUP



## Update on 1Q2022 KPIs

#### Like for like figures including in 1Q2021 Amicafarmacia KPIs



Orders (m)



\*1Q2022 conversion rate returned close to 4% at pre-acquisition levels of Amicafarmacia, whose initial conversion rate stood at 1.6% **≁FARMAÈ**GROUP



#### Active customers (k)

371

1Q2022

+9.4%

339







## **Main Financial Highlights** 2021 first time adoption of IFRS accounting standard



\*2021 consolidated results include 3 months revenues of AmicaFarmacia & Madonna della Neve pharmacy, and Valnan Revenues for 1,6 m

\*\* Adjusted to take into account the one-off costs related to the acquisition of AmicaFarmacia and of potential other M&A transactions costs

#### **≁FARMAÈ**GROUP









## FY 2021 Revenues split

Revenues (€/m)



Online (€/m)



\*2021 consolidated results include 3 months revenues of AmicaFarmacia & Madonna della Neve pharmacy, and Valnan Revenues for 1,6 m

#### **≁FARMAÈ**GROUP

#### Pro-forma Revenues (€/m)



#### Retail (€/m)

#### **Consultancy** - Valnan (€/m)



# **Profitability improves** 2021 first consolidated financial statement and IFRS adoption

|                             | 2021 vs. 2020 |        |       | • First consolidated financial statement in 2021 unde                   |  |  |  |
|-----------------------------|---------------|--------|-------|-------------------------------------------------------------------------|--|--|--|
| €/mln                       | 2021          | 2020   | YOY   | IFRS Accounting Standard and the relative comparative period            |  |  |  |
| Sales