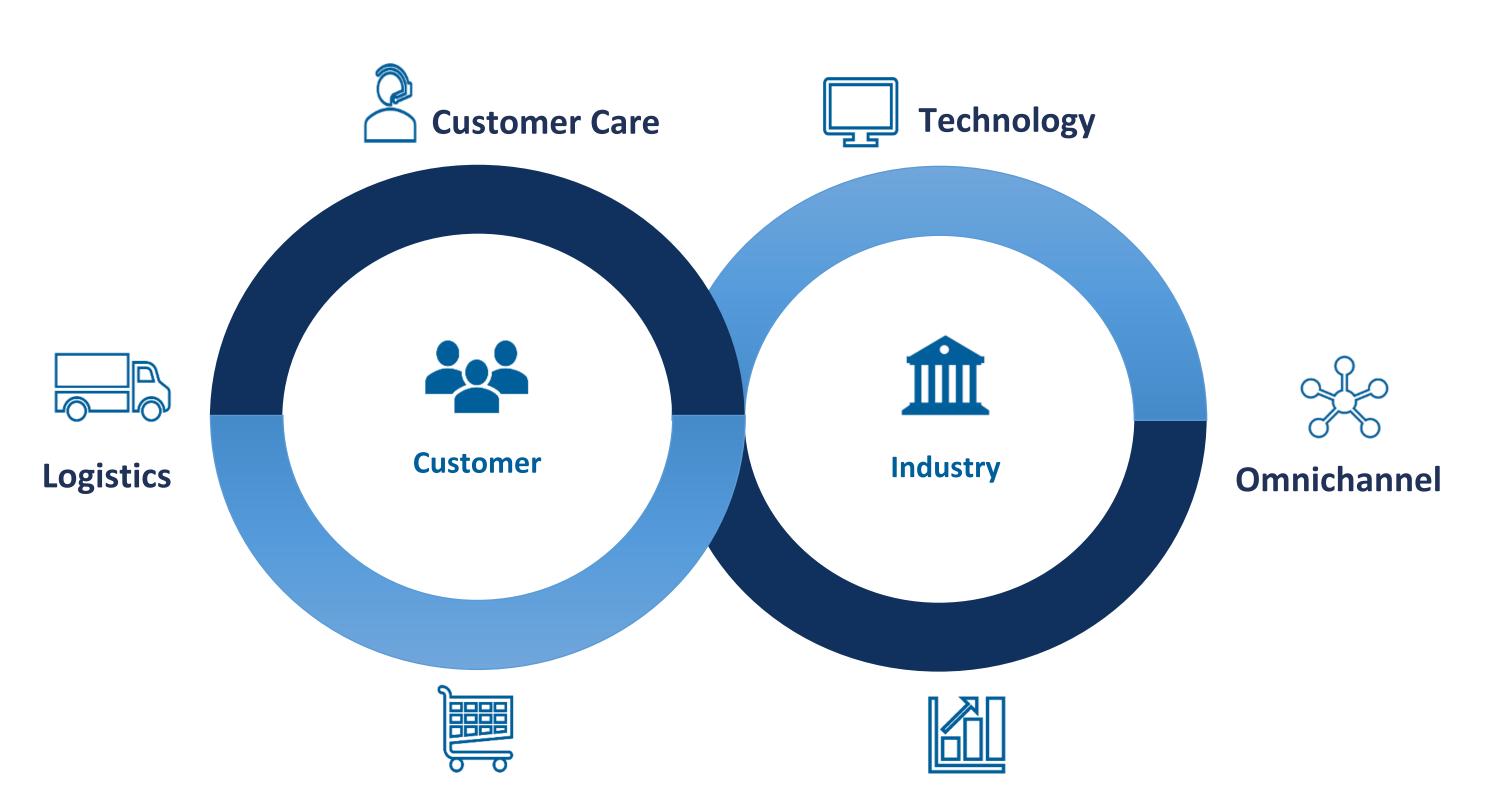

## The first true Multi-Channel online player in Europe in the reference Macro Sector

## Technological development to support business

A company capable of transforming itself into a Tech Company.

Constant introduction of technological innovation both in terms of software solutions for business rather than digital platforms to take full advantage of the opportunities of Web 4.0, making the most of the constant integration between online and offline channels to improve the customer experience in an omnichannel way.

# The purchasing experience also through the service

The development of the logistic capacity to improve and accelerate the main service lever: delivery