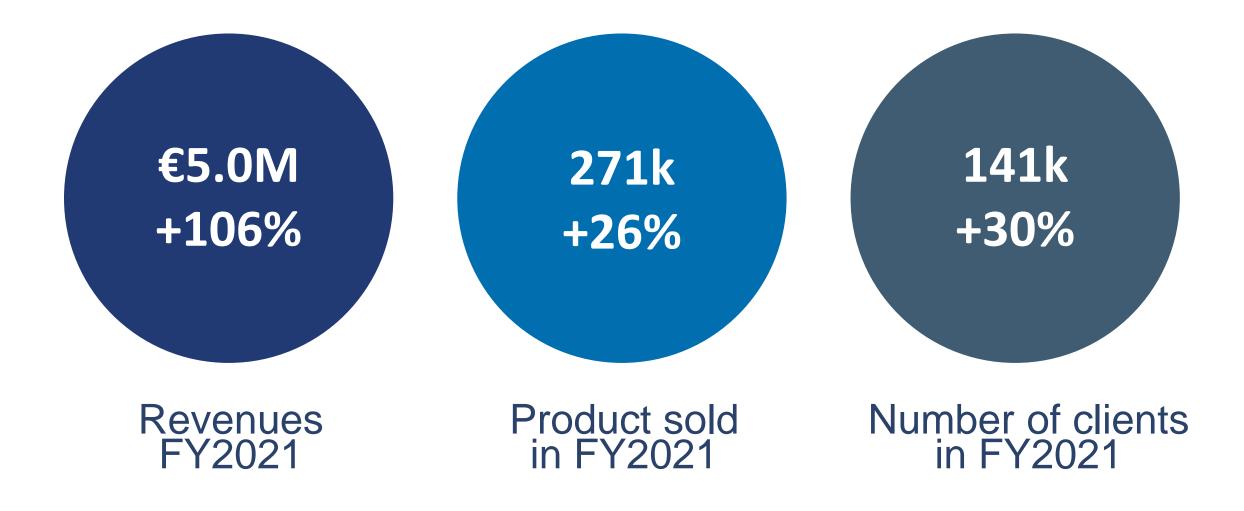

### **A results-oriented agency** Valnan Revenues at €1.6m\*

Thanks to an innovative business model in the field of online communication and marketing, Valnan is a point of reference for Italian SMEs of different sectors

It operates on the market independently and it is the reference agency in Italy for players in the world of pharmaceutical, beauty, wine and tech.

\*net of intercompany items

### **From Data Economy to Media** Co-marketing Revenues at €3.4m\*, +72% YoY

Thanks to the knowledge and transparency of the reading of millions of data Farmaè has become a reference media for the main industries in the sector

Farmaè develops partnerships with the main industrial companies in the sector, from which it is perceived not only as an important customer, but also as a media platform through which to improve knowledge of the market and convey communication effectively to their consumers. This activity has generated an additional line of revenues, called Co-Marketing.