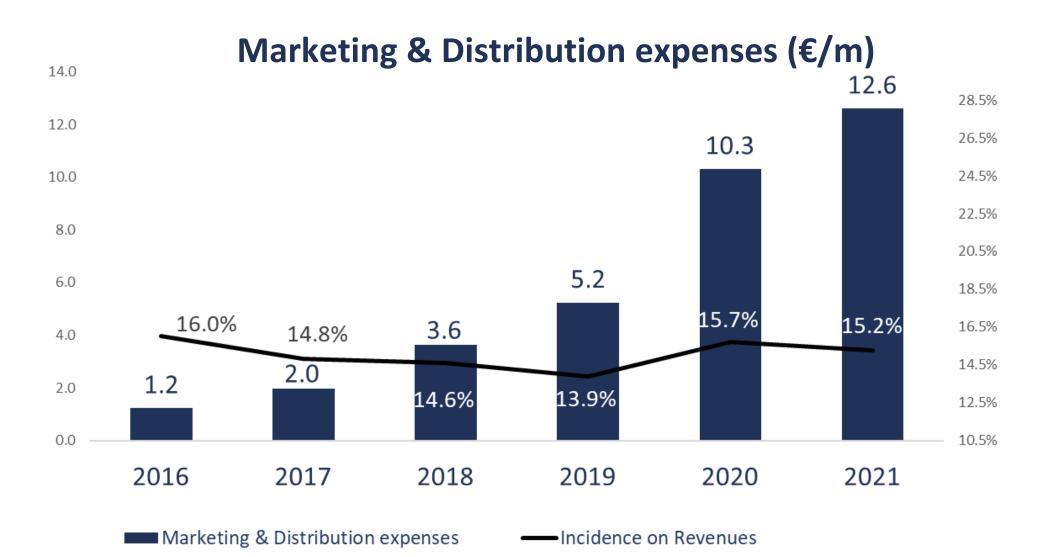

# **Profitability improves** 2021 first consolidated financial statement and IFRS adoption

|                             | 2021 vs. 2020 |        |       | • First consolidated financial statement in 2021 unde                   |  |  |  |
|-----------------------------|---------------|--------|-------|-------------------------------------------------------------------------|--|--|--|
| €/mln                       | 2021          | 2020   | YOY   | IFRS Accounting Standard and the relative comparative period            |  |  |  |
| Sales                       | 82.5          | 64.1   | 28.7% | <ul> <li>2021 consolidated results include 3 months revenues</li> </ul> |  |  |  |
| Gross margin                | 27.8          | 20.3   | 7.5   | of AmicaFarmacia & Madonna della Neve pharmacy<br>and Valnan Revenues   |  |  |  |
| Gross margin                | 33.6%         | 31.7%  | 1.9%  | <ul> <li>Major differences resulting in P/L under IFRS</li> </ul>       |  |  |  |
| Selling and distribution as | -24.7%        | -23.8% | -0.9% | Accounting standards:                                                   |  |  |  |
| percentage of sales         |               |        |       | <ul> <li>✓ €3.4 mln co-marketing revenues (€ 2 mln in 2020)</li> </ul>  |  |  |  |
| Administrative costs as     | -5.6%         | -7.0%  | 1.4%  | accounted partly as a reduction of the Cost of                          |  |  |  |
| percentage of sales         |               |        |       | Good Sold and partly under Selling & Distributior                       |  |  |  |
| Other operating expensese   | -0.1%         | 0.0%   | -0.1% | costs                                                                   |  |  |  |
| as percentage of sales      |               |        | 011/0 | <ul> <li>✓ € 1.3 mln Fees and banks commissions accounted</li> </ul>    |  |  |  |
| Adj. EBITDA*                | 2.7           | 0.6    | 2.1   | in general expenses vs financial expenses                               |  |  |  |
| Ajd. EBITDA margin          | 3.3%          | 0.9%   | 2.3%  | ✓ € 1.0 mln leasing expenses accounted as for IFRS                      |  |  |  |
| EBIT                        | 0.3           | (0.8)  | 1.1   | 16 mainly offsetting by higher depreciation ar                          |  |  |  |
| Net result                  | (0.1)         | (1.0)  | 0.9   | financial expenses.                                                     |  |  |  |

## **Solid Balance Sheet** 2021 first time adoption of IFRS accounting standard