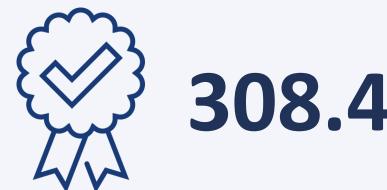

#### Current TrustScore

Based on 308,440 reviews received

Number of days with current TrustScore **311** 

Reviews received in the last 28 days -3% 5.196

**≁FARMAÈ**GROUP

## **308.400** Certified Reviews