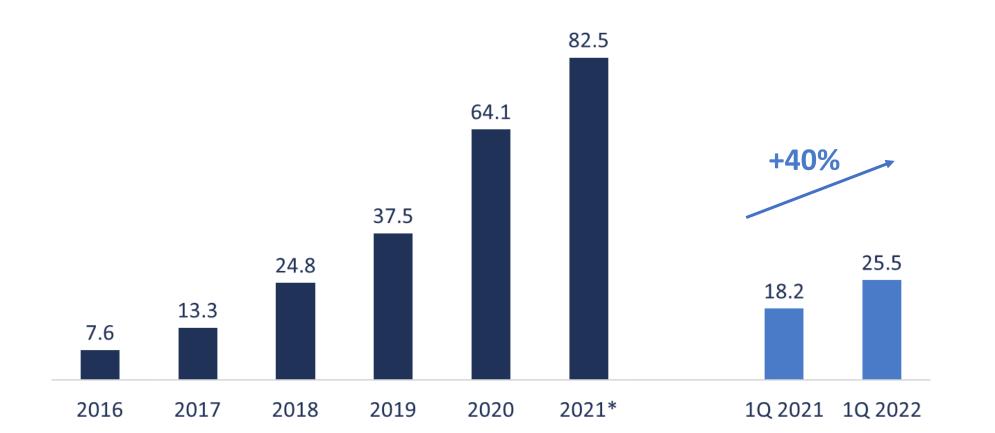

## FY 2021 Revenues split

Revenues (€/m)

Online (€/m)

\*2021 consolidated results include 3 months revenues of AmicaFarmacia & Madonna della Neve pharmacy, and Valnan Revenues for 1,6 m

#### Pro-forma Revenues (€/m)

#### Retail (€/m)

#### **Consultancy** - Valnan (€/m)