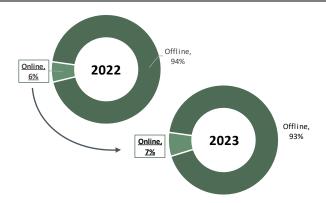

- FY23 sales penalised by a suboptimal price approach in 4Q23... In 2023 Consumer division grew by 12.9% to Eu129.9mn compared to Eu115.0mn of 2022 and represented more than 95% of the total. Talea reached a market share of 14% from 15% of 2022. The Industrial segment, which includes comarketing revenue and sales to third parties, progressed by 9.5% to Eu6.5mn vs. Eu5.9mn in 2022. Orders rose by 9.0% to Eu2.9mn vs Eu2.7mn in 2022. In terms of products, volumes grew by 9.3% to 14.3mn items vs. 12.8mn of 2022. FY23 adj. revenues totalled Eu136.3mn, up 12.7% YoY. As already previously reported, Talea implemented a suboptimal positioning strategy in 4Q23 due to a mismatched price algorithm: adj. revenues declined by 19.1% to Eu29.7mn.
- ...which impacted profitability and CF generation too As expected, this strategy had squeezed profitability as well as cash flow generation because of fixed costs split to lower volumes in addition to lower volume-based trade discounts offered by suppliers. FY23 EBITDA turned negative, at Eu3.2mn, broadly in line to our -Eu3.4mn expectation. Bottom line was negative for Eu7.5mn vs. Eu0.9mn negative in 2022, in line with our Eu7.6mn net loss estimate. Following capex of Eu14.5mn (Eu4.5mn in 2022), NFP was Eu38.9mn (debt) vs. Eu21.5mn in 2022, in line with our Eu38.0mn assumption. Excluding the impact of IFRS 16 and the tax credit (including the VAT), NFP reached Eu22.9mn, from Eu11.0mn in 2022.
- 2024: growth and return to profitability Talea's strategic focus will encompass three primary areas: Firstly, the expansion of eCommerce platforms; secondly, the development of Talea Media to strengthen Industrial revenue and market positioning; and thirdly, the formulation of new product strategies for the group's private labels (Gooimp, Best Body, and VitaminCenter). In 2024, boasting a catalog of over 100,000 references, the introduction of fresh product categories, and a surge in sectors such as homeopathy and beauty, Talea stands poised to fortify its market presence and fuel significant growth.
- The Industrial division is a key profitability enhancer The Industrial division serves as a pivotal contributor to enhancing group profitability. Through strategic initiatives such as inventory monetisation and data monetisation, <a href="Talea Media">Talea Media</a>, the online media arm, diversifies revenue streams. By selling advertising space and audience data, Talea Media not only generates incremental revenue but also strengthens relationships with major advertisers and industry players, thereby fostering long-term profitability. Similarly, <a href="Valnan">Valnan</a>, the communication and marketing agency, leverages its specialised units and strategic partnerships to offer tailored solutions to the digital market, bolstering revenue streams. Additionally, <a href="Taraba Marketing">Taraba Marketing</a> activities provide customised brand activities on proprietary eCommerce platforms, serving as a revenue booster while enhancing relations. These efforts collectively position this division as a key driver of profitability, considering its Gross Margin is almost double that of the Consumer Area (ca. 60% vs. 30%).
- New business plan broadly aligned with our estimates 2024 started with a good business performance: sales were up by 17.4% YoY in January and bode well for a buoyant start of the year. We believe the aforesaid issue has been addressed properly and entirely. Talea extended its business plan to 2026, postponing its 2025 target (announced in mar-23) to 2026: adj. sales Eu220-240mn, EBITDA Eu13-15mn and NFP Eu21-23mn (debt). Talea's new numbers are broadly aligned with our assumptions regarding growth and profitability trajectory.
- BUY, TP unchanged at Eu12.5/share We confirm our BUY rating and TP of Eu12.5/s. Our rolled-over valuation incorporates the weighted average (30-70%) of 2025-26 EV/Sales multiples for DocMorris & Redcare, in addition to a DCF. A certain execution risk, although decreasing, is certainly mitigated by a huge upside to TP.