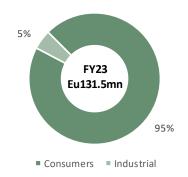

- FY23 sales penalised by a suboptimal price approach in 4Q23... In 2023 Consumer division grew by 12.9% to Eu129.9mn compared to Eu115.0mn of 2022 and represented more than 95% of the total. Talea reached a market share of 14% from 15% of 2022. The Industrial segment, which includes comarketing revenue and sales to third parties, progressed by 9.5% to Eu6.5mn vs. Eu5.9mn in 2022. Orders rose by 9.0% to Eu2.9mn vs Eu2.7mn in 2022. In terms of products, volumes grew by 9.3% to 14.3mn items vs. 12.8mn of 2022. FY23 adj. revenues totalled Eu136.3mn, up 12.7% YoY. As already previously reported, Talea implemented a suboptimal positioning strategy in 4Q23 due to a mismatched price algorithm: adj. revenues declined by 19.1% to Eu29.7mn.
- ...which impacted profitability and CF generation too As expected, this strategy had squeezed profitability as well as cash flow generation because of fixed costs split to lower volumes in addition to lower volume-based trade discounts offered by suppliers. FY23 EBITDA turned negative, at Eu3.2mn, broadly in line to our -Eu3.4mn expectation. Bottom line was negative for Eu7.5mn vs. Eu0.9mn negative in 2022, in line with our Eu7.6mn net loss estimate. Following capex of Eu14.5mn (Eu4.5mn in 2022), NFP was Eu38.9mn (debt) vs. Eu21.5mn in 2022, in line with our Eu38.0mn assumption. Excluding the impact of IFRS 16 and the tax credit (including the VAT), NFP reached Eu22.9mn, from Eu11.0mn in 2022.
- 2024: growth and return to profitability Talea's strategic focus will encompass three primary areas: Firstly, the expansion of eCommerce platforms; secondly, the development of Talea Media to strengthen Industrial revenue and market positioning; and thirdly, the formulation of new product strategies for the group's private labels (Gooimp, Best Body, and VitaminCenter). In 2024, boasting a catalog of over 100,000 references, the introduction of fresh product categories, and a surge in sectors such as homeopathy and beauty, Talea stands poised to fortify its market presence and fuel significant growth.
- The Industrial division is a key profitability enhancer The Industrial division serves as a pivotal contributor to enhancing group profitability. Through strategic initiatives such as inventory monetisation and data monetisation, <a href="Talea Media">Talea Media</a>, the online media arm, diversifies revenue streams. By selling advertising space and audience data, Talea Media not only generates incremental revenue but also strengthens relationships with major advertisers and industry players, thereby fostering long-term profitability. Similarly, <a href="Valnan">Valnan</a>, the communication and marketing agency, leverages its specialised units and strategic partnerships to offer tailored solutions to the digital market, bolstering revenue streams. Additionally, <a href="Taraba Marketing">Taraba Marketing</a> activities provide customised brand activities on proprietary eCommerce platforms, serving as a revenue booster while enhancing relations. These efforts collectively position this division as a key driver of profitability, considering its Gross Margin is almost double that of the Consumer Area (ca. 60% vs. 30%).
- New business plan broadly aligned with our estimates 2024 started with a good business performance: sales were up by 17.4% YoY in January and bode well for a buoyant start of the year. We believe the aforesaid issue has been addressed properly and entirely. Talea extended its business plan to 2026, postponing its 2025 target (announced in mar-23) to 2026: adj. sales Eu220-240mn, EBITDA Eu13-15mn and NFP Eu21-23mn (debt). Talea's new numbers are broadly aligned with our assumptions regarding growth and profitability trajectory.
- BUY, TP unchanged at Eu12.5/share We confirm our BUY rating and TP of Eu12.5/s. Our rolled-over valuation incorporates the weighted average (30-70%) of 2025-26 EV/Sales multiples for DocMorris & Redcare, in addition to a DCF. A certain execution risk, although decreasing, is certainly mitigated by a huge upside to TP.