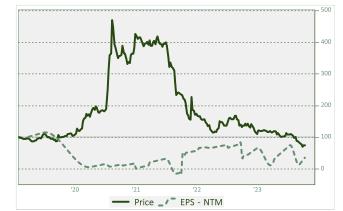

#### **BUY** Unchanged TP 12.5 Unchanged Target price upside: 113% Change in EPS est. -8% mn Ticker (BBG, Reut) TALEA MI TALEA MI Share price Ord. (Eu) N. of Ord. shares (mn) Total N. of shares (mn) 6.8 Market cap (Eu mn) Total Market Cap (EU mn) Free Float Ord. (%) Free Float Ord. (Eu mn) Daily AVG liquidity Ord. (Eu k) 1M 12M -12.8% -47% Absolute Perf. -31% -38% Rel.to FTSEMidCap -14.7% 52 weeks range Charles And Walnut and un Jul Aug Sep Oct Nov Dec Jan Feb Mar Talea Group S.p.A. - Price Relative to FTSE Italia Mid Cap Talea Group S.p.A. - Price FY23A FY24E FY25E Sales 170 211 EBITDA adj. (3.2)9.6 Net profit adj. (7.3)(0.6)3.7 EPS adj. (1.06)(0.08)0.54 4.96 **BVPS** 4.50 EV/Sales 0.8x 0.3xEV/EBITDA adj. -34.9x 18.6x 7.6x Dividend yield 0.0% 0.0% 0.0% 16.4% FCF yield -20.3% 4.3% 38.9 32.3 30.6 Net debt/(Net cash) Net debt/EBITDA 8.1x 3.2x Head Of Research Luca Arena luca.arena@alantra.com +39 02 63 671 620 Andrea Zampaloni andrea.zampaloni@alantra.com