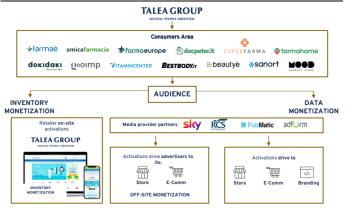

- FY23 sales penalised by a suboptimal price approach in 4Q23... In 2023 Consumer division grew by 12.9% to Eu129.9mn compared to Eu115.0mn of 2022 and represented more than 95% of the total. Talea reached a market share of 14% from 15% of 2022. The Industrial segment, which includes comarketing revenue and sales to third parties, progressed by 9.5% to Eu6.5mn vs. Eu5.9mn in 2022. Orders rose by 9.0% to Eu2.9mn vs Eu2.7mn in 2022. In terms of products, volumes grew by 9.3% to 14.3mn items vs. 12.8mn of 2022. FY23 adj. revenues totalled Eu136.3mn, up 12.7% YoY. As already previously reported, Talea implemented a suboptimal positioning strategy in 4Q23 due to a mismatched price algorithm: adj. revenues declined by 19.1% to Eu29.7mn.
- ...which impacted profitability and CF generation too As expected, this strategy had squeezed profitability as well as cash flow generation because of fixed costs split to lower volumes in addition to lower volume-based trade discounts offered by suppliers. FY23 EBITDA turned negative, at Eu3.2mn, broadly in line to our -Eu3.4mn expectation. Bottom line was negative for Eu7.5mn vs. Eu0.9mn negative in 2022, in line with our Eu7.6mn net loss estimate. Following capex of Eu14.5mn (Eu4.5mn in 2022), NFP was Eu38.9mn (debt) vs. Eu21.5mn in 2022, in line with our Eu38.0mn assumption. Excluding the impact of IFRS 16 and the tax credit (including the VAT), NFP reached Eu22.9mn, from Eu11.0mn in 2022.
- 2024: growth and return to profitability Talea's strategic focus will encompass three primary areas: Firstly, the expansion of eCommerce platforms; secondly, the development of Talea Media to strengthen Industrial revenue and market positioning; and thirdly, the formulation of new product strategies for the group's private labels (Gooimp, Best Body, and VitaminCenter). In 2024, boasting a catalog of over 100,000 references, the introduction of fresh product categories, and a surge in sectors such as homeopathy and beauty, Talea stands poised to fortify its market presence and fuel significant growth.
- The Industrial division is a key profitability enhancer The Industrial division serves as a pivotal contributor to enhancing group profitability. Through strategic initiatives such as inventory monetisation and data monetisation, <a href="Talea Media">Talea Media</a>, the online media arm, diversifies revenue streams. By selling advertising space and audience data, Talea Media not only generates incremental revenue but also strengthens relationships with major advertisers and industry players, thereby fostering long-term profitability. Similarly, <a href="Valnan">Valnan</a>, the communication and marketing agency, leverages its specialised units and strategic partnerships to offer tailored solutions to the digital market, bolstering revenue streams. Additionally, <a href="Taraba Marketing">Taraba Marketing</a> activities provide customised brand activities on proprietary eCommerce platforms, serving as a revenue booster while enhancing relations. These efforts collectively position this division as a key driver of profitability, considering its Gross Margin is almost double that of the Consumer Area (ca. 60% vs. 30%).
- New business plan broadly aligned with our estimates 2024 started with a good business performance: sales were up by 17.4% YoY in January and bode well for a buoyant start of the year. We believe the aforesaid issue has been addressed properly and entirely. Talea extended its business plan to 2026, postponing its 2025 target (announced in mar-23) to 2026: adj. sales Eu220-240mn, EBITDA Eu13-15mn and NFP Eu21-23mn (debt). Talea's new numbers are broadly aligned with our assumptions regarding growth and profitability trajectory.
- BUY, TP unchanged at Eu12.5/share We confirm our BUY rating and TP of Eu12.5/s. Our rolled-over valuation incorporates the weighted average (30-70%) of 2025-26 EV/Sales multiples for DocMorris & Redcare, in addition to a DCF. A certain execution risk, although decreasing, is certainly mitigated by a huge upside to TP.