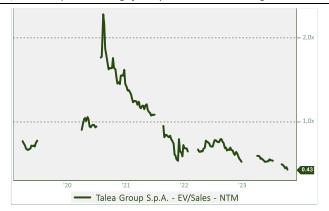

#### **BUY** Unchanged TP 12.5 Unchanged Target price upside: 113% Change in EPS est. -8% mn Ticker (BBG, Reut) TALEA MI TALEA MI Share price Ord. (Eu) N. of Ord. shares (mn) Total N. of shares (mn) 6.8 Market cap (Eu mn) Total Market Cap (EU mn) Free Float Ord. (%) Free Float Ord. (Eu mn) Daily AVG liquidity Ord. (Eu k) 1M 12M -12.8% -47% Absolute Perf. -31% -38% Rel.to FTSEMidCap -14.7% 52 weeks range Charles And Walnut and un Jul Aug Sep Oct Nov Dec Jan Feb Mar Talea Group S.p.A. - Price Relative to FTSE Italia Mid Cap Talea Group S.p.A. - Price FY23A FY24E FY25E Sales 170 211 EBITDA adj. (3.2)9.6 Net profit adj. (7.3)(0.6)3.7 EPS adj. (1.06)(0.08)0.54 4.96 **BVPS** 4.50 EV/Sales 0.8x 0.3xEV/EBITDA adj. -34.9x 18.6x 7.6x Dividend yield 0.0% 0.0% 0.0% 16.4% FCF yield -20.3% 4.3% 38.9 32.3 30.6 Net debt/(Net cash) Net debt/EBITDA 8.1x 3.2x Head Of Research Luca Arena luca.arena@alantra.com +39 02 63 671 620 Andrea Zampaloni andrea.zampaloni@alantra.com